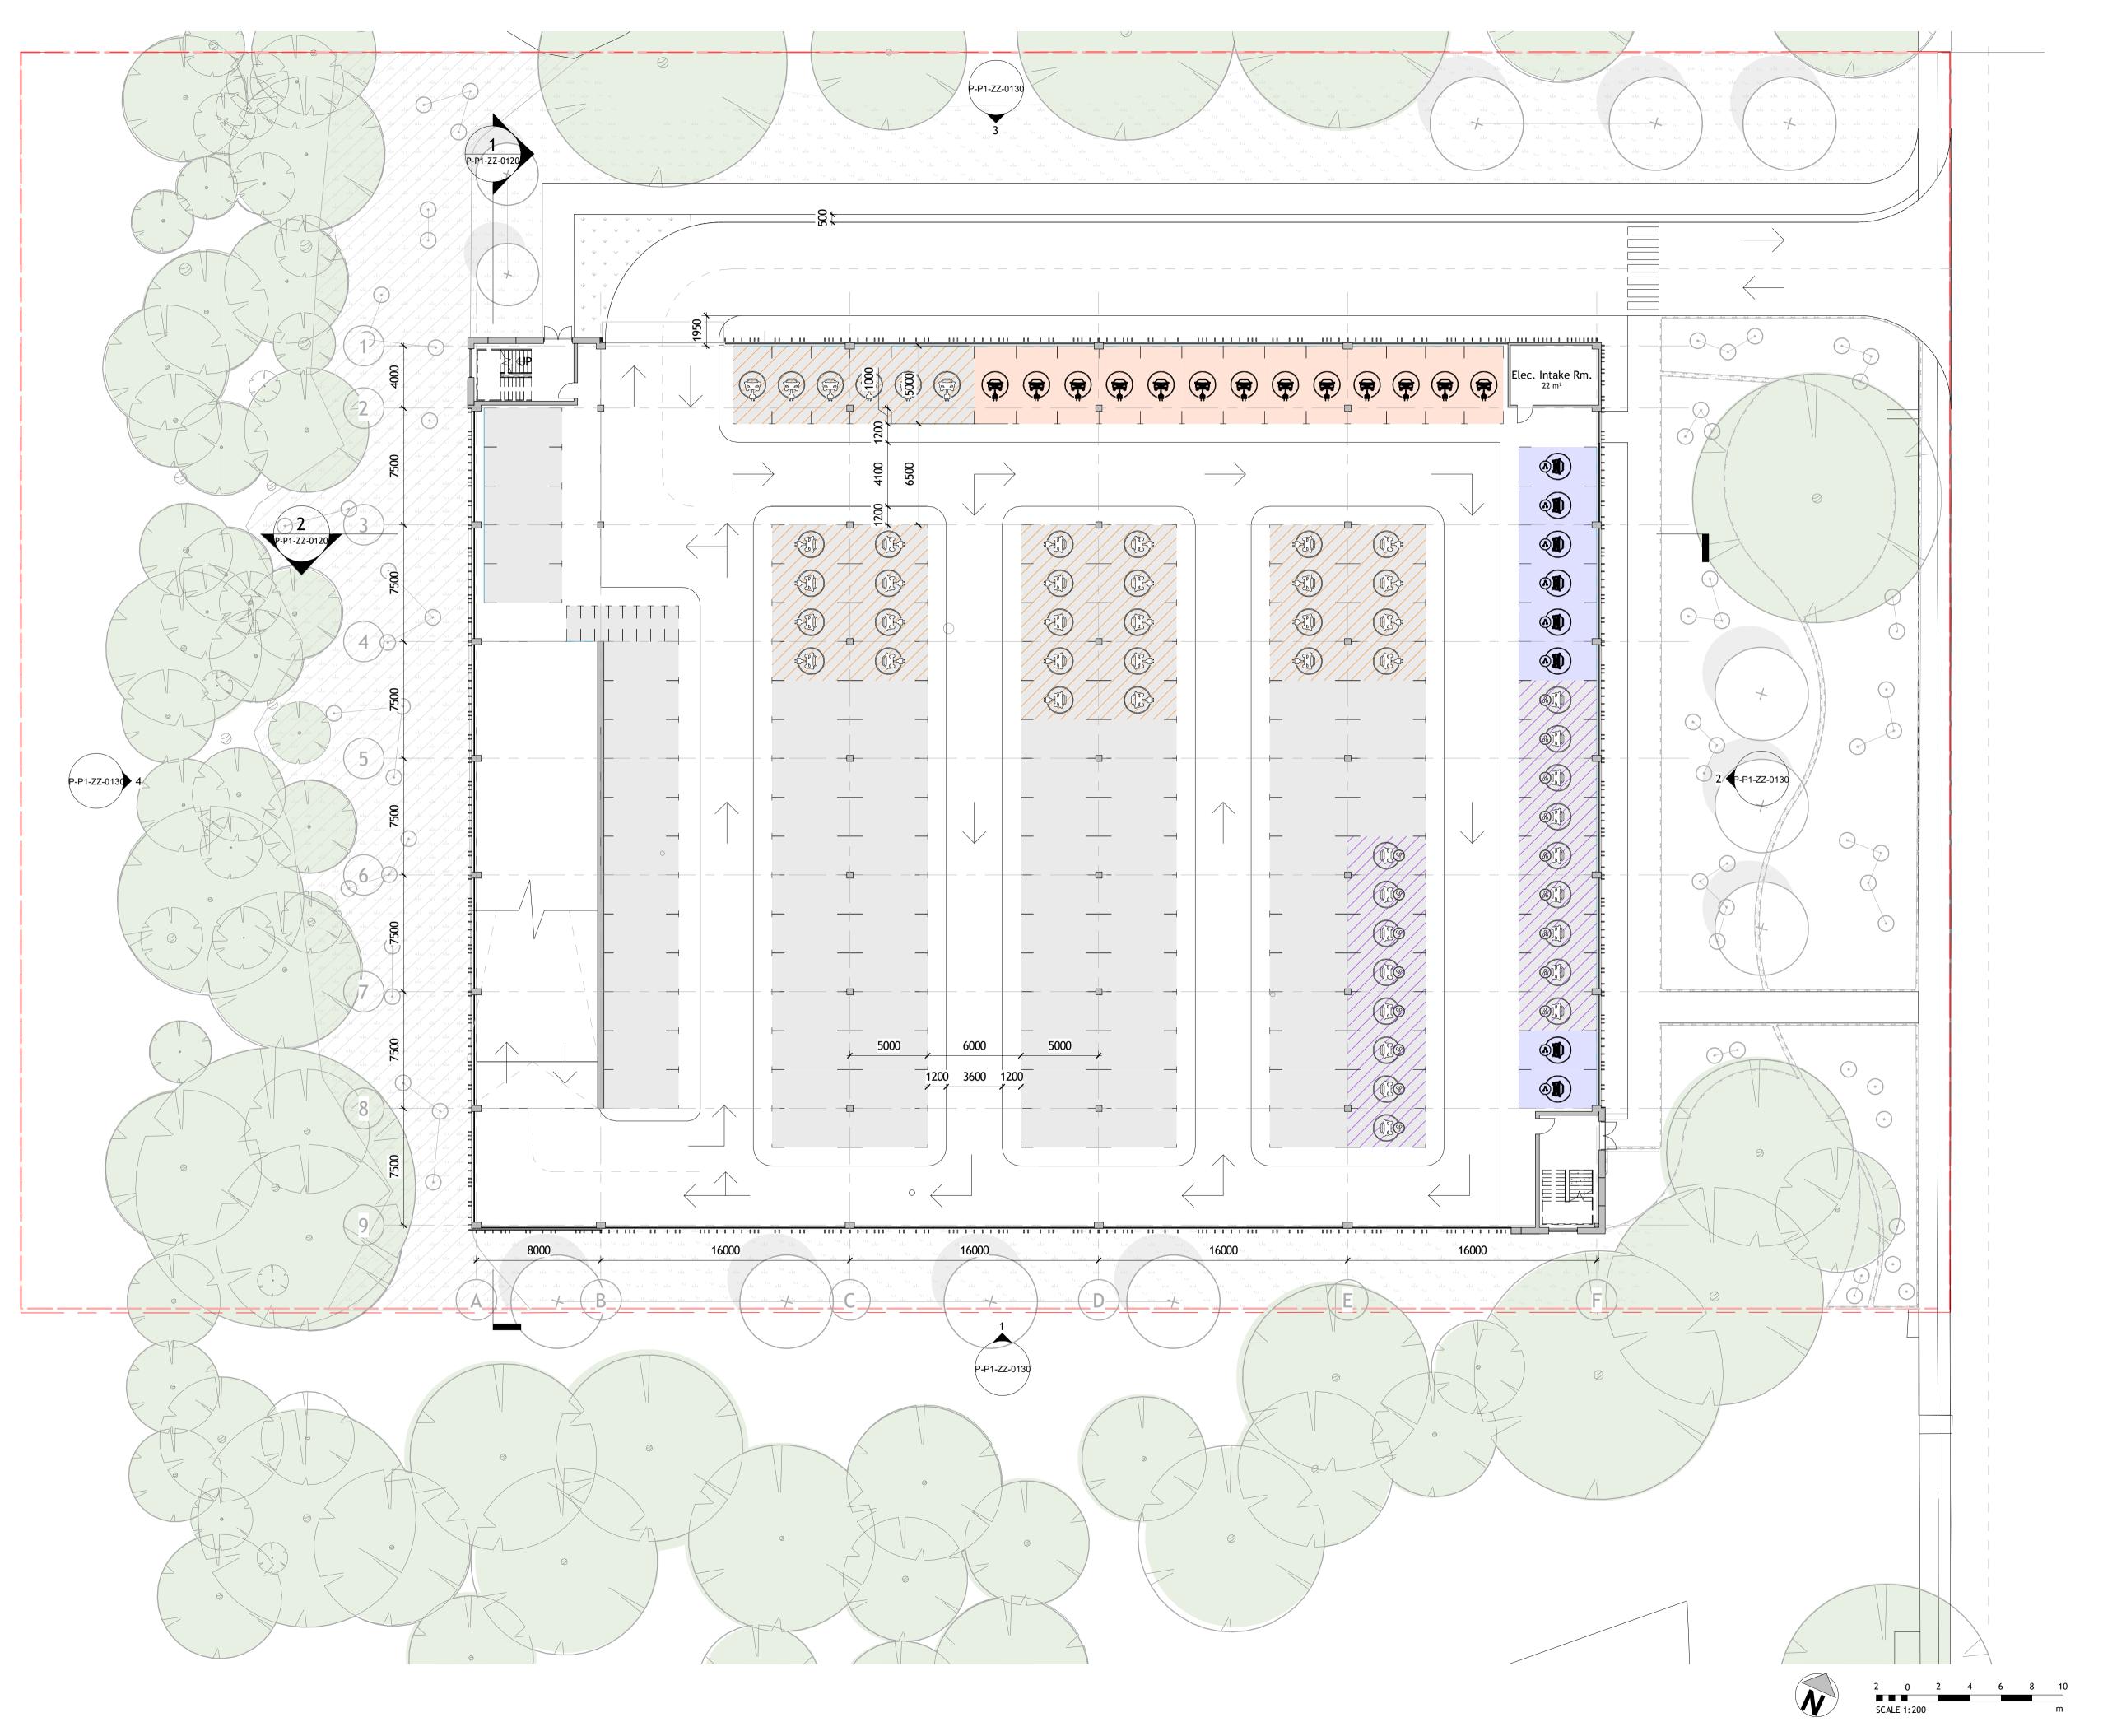

## WCBains Ltd

5th Fl, 26 Finsbury Square London EC2A 1DS +44 (0)20 7786 7900 mcbains.co.uk

UKAEA

Project

CAR PARKING HUBS

Drawing Title
PARKING HUB 1
PROPOSED SITE PLAN
FOR PLANNING

Drawing / Document Reference

UKA13 - MCB - SI - ZZ - DR - A - 0105 S4 - P6

Project Iden Originator Zone Level Type Discipline Number Suitability Revision

Site Boundary

Ownership Boundary

Ownership Boundar

NOTE: Tree survey shown in context for information.

standard terms and conditions for further details.

A-P1-Level 00-FFL

Car Bays

| Car Sharing Group - Phase 1 | 8  |
|-----------------------------|----|
| Car Sharing Group - Phase 2 | 17 |
| EV - Phase 1                | 13 |
| EV - Phase 2                | 32 |
| Standard                    | 79 |

A-P1-Level 01-FFL Car Bavs

| cai bays          |     |
|-------------------|-----|
| Standard          | 148 |
|                   | 148 |
| A-P1-Level 02-FFL |     |

Car Bays

Standard 151 151 **Total Car Bays** A-P1-Level 00-FFL

Motorbike Bays

Standard Total Parking Spaces

Standard parking bay

Car sharing group bay

8

Electric vehicle charging bay

Minimum car bay dimension is 2.5m x 5m Motorbike bay dimension is 0.9m x 2.3m

| 60636R   |                               | DEC 2020     | 1:20        | 0 @ A1   |
|----------|-------------------------------|--------------|-------------|----------|
| Drawn by |                               | Reviewed by  | Approved by |          |
| KC       |                               | LF           | Ał          | (        |
| Revision | Amendment                     |              |             | Date     |
| P1       | Draft issue                   |              |             | 16-12-20 |
| P2       | Draft issue                   |              |             | 05-01-21 |
| P3       | Issue for review and comments |              |             | 13-01-21 |
| P4       | Issue for review              | and comments |             | 03-02-21 |
| P5       | Issue for Stage Approval      |              |             | 10-02-21 |
| P6       | Issue for Stage A             | 18-02-21     |             |          |

5th Fl, 26 Finsbury Square London EC2A 1DS +44 (0)20 7786 7900 mcbains.co.uk

UKAEA

Project

MCB Number

CAR PARKING HUBS

**Drawing Title** PARKING HUB 1 GROUND FLOOR GENERAL ARRANGEMENT FOR PLANNING

A-P1-Level 00-FFL

Car Bays

| cai bays                    |    |
|-----------------------------|----|
| Car Sharing Group - Phase 1 | 8  |
| Car Sharing Group - Phase 2 | 17 |
| EV - Phase 1                | 13 |
| EV - Phase 2                | 32 |
| Standard                    | 79 |
|                             |    |

A-P1-Level 01-FFL

Car Bays
Standard 148
148

A-P1-Level 02-FFL

Car Bays

Standard

151

Total Car Bays

448

A-P1-Level 00-FFL

Motorbike Bays
Standard

Total Parking Spaces

Standard parking bay

Car sharing group bay

Electric vehicle charging bay

Minimum car bay dimension is  $2.5m \times 5m$ Motorbike bay dimension is  $0.9m \times 2.3m$ 