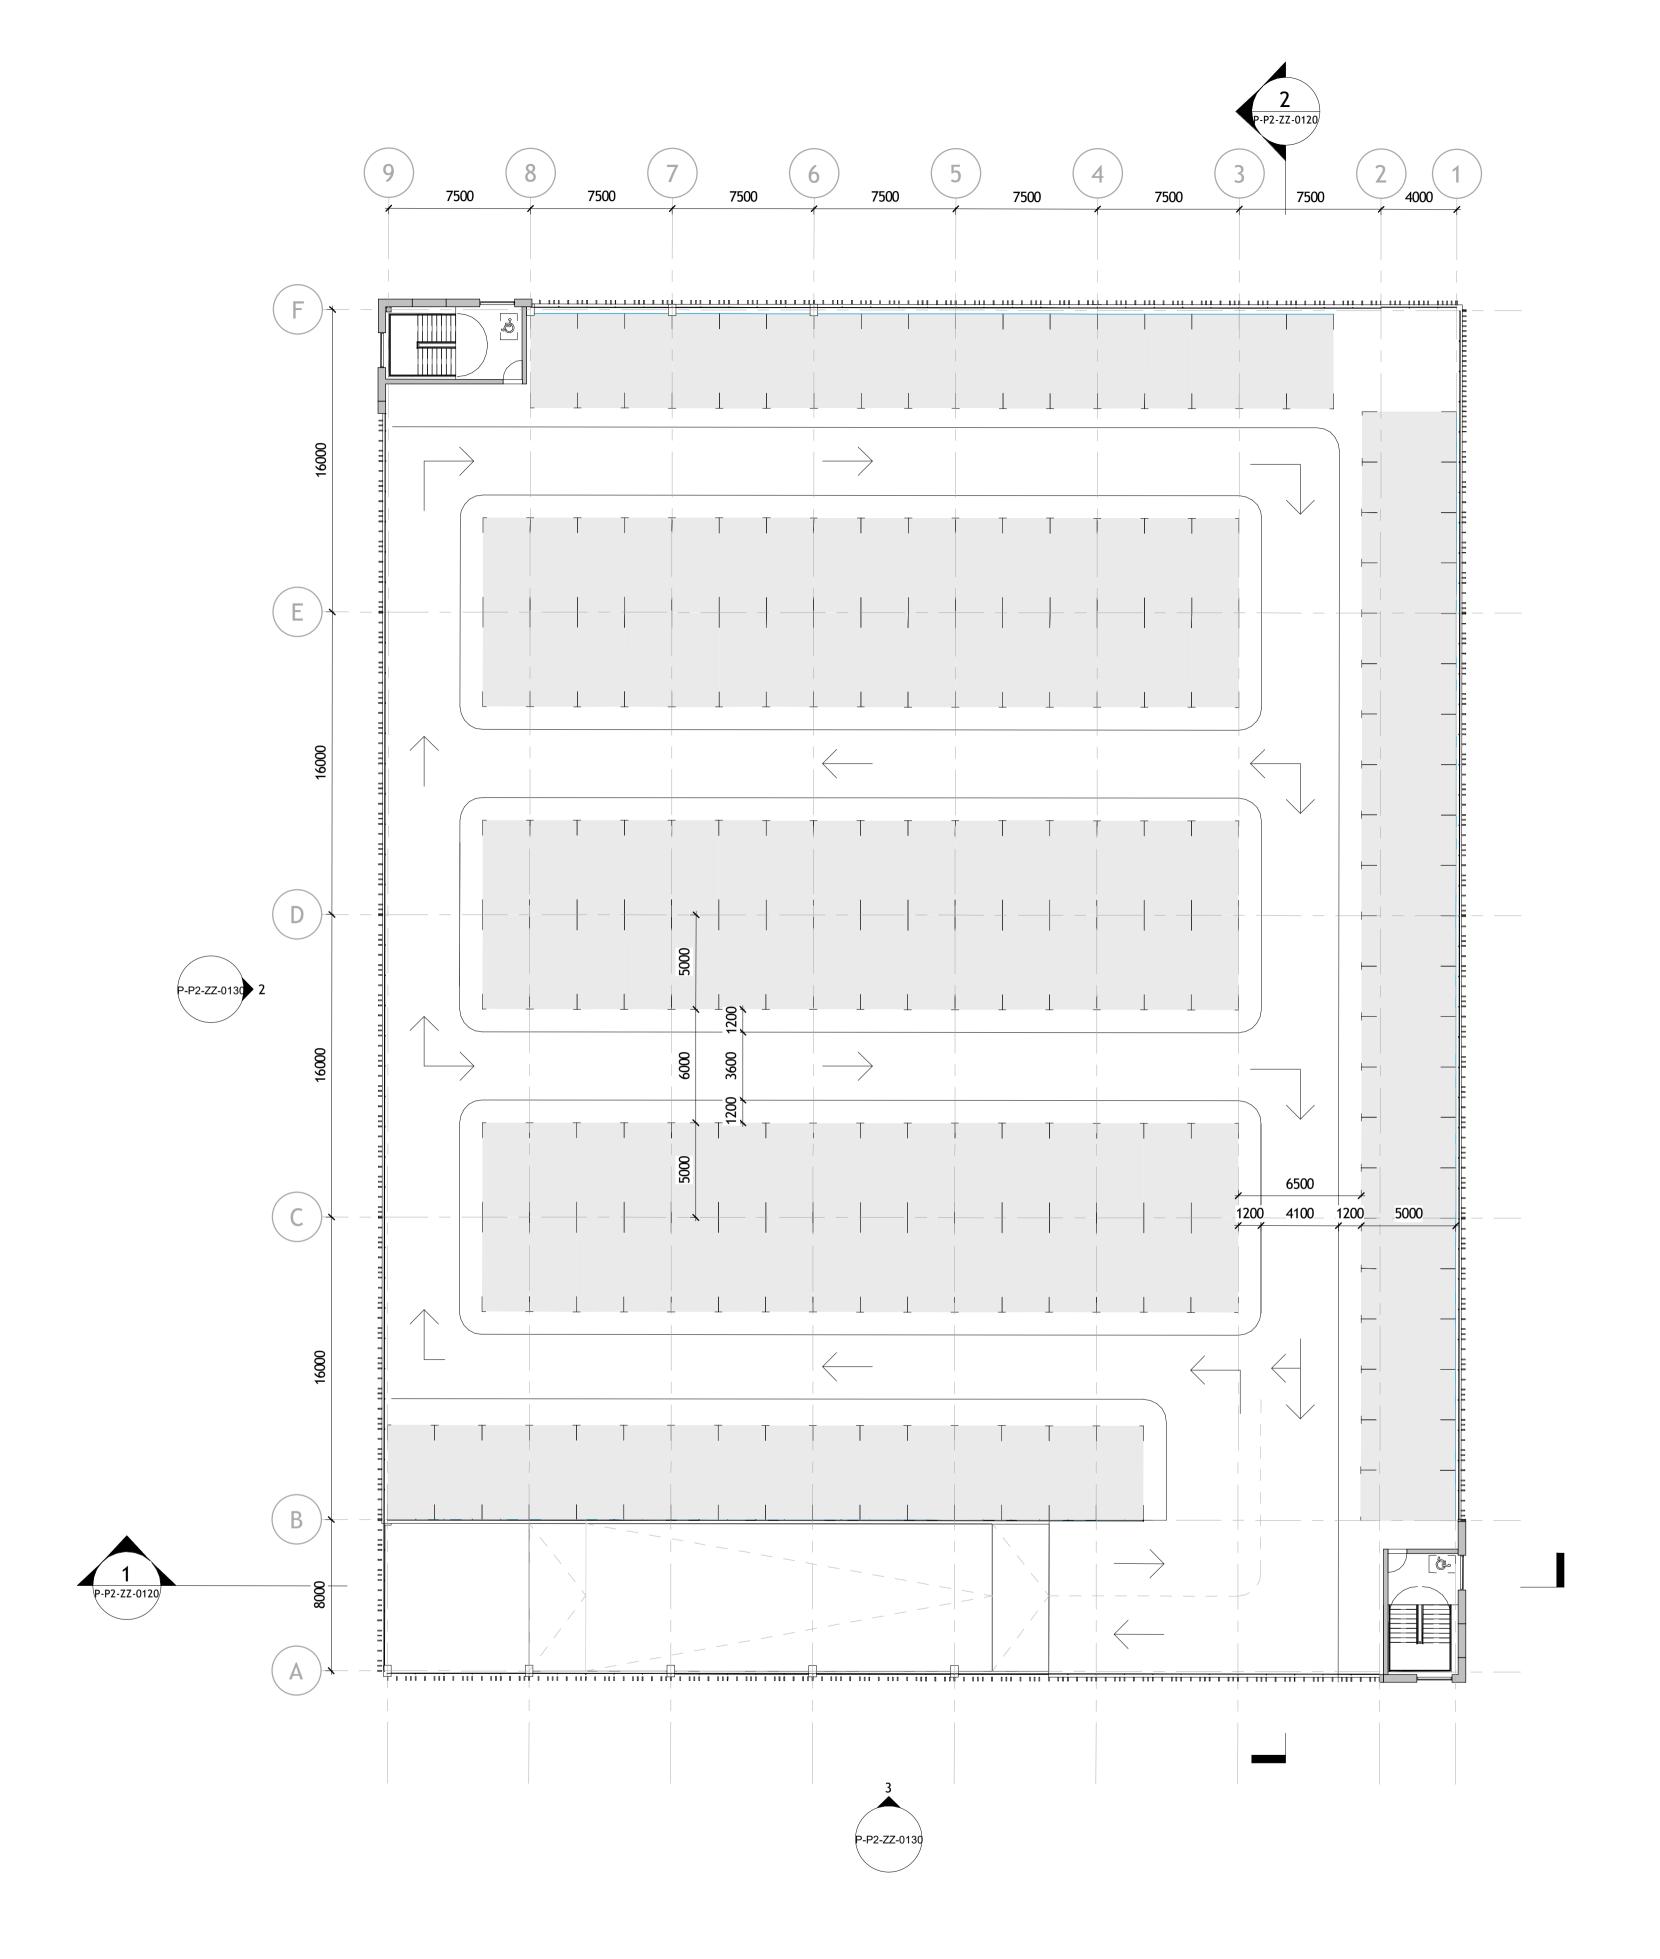

standard terms and conditions for further details.

A-P1-Level 00-FFL

Car Bays

| Car Sharing Group - Phase 1 | 8  |
|-----------------------------|----|
| Car Sharing Group - Phase 2 | 17 |
| EV - Phase 1                | 13 |
| EV - Phase 2                | 32 |
| Standard                    | 79 |

A-P1-Level 01-FFL Car Bavs

| cai bays          |     |
|-------------------|-----|
| Standard          | 148 |
|                   | 148 |
| A-P1-Level 02-FFL |     |

Car Bays

Standard 151 151 **Total Car Bays** A-P1-Level 00-FFL

Motorbike Bays

Standard Total Parking Spaces

Standard parking bay

Car sharing group bay

8

Electric vehicle charging bay

Minimum car bay dimension is 2.5m x 5m Motorbike bay dimension is 0.9m x 2.3m

| 60636R   |                               | DEC 2020     | 1:20        | 0 @ A1   |
|----------|-------------------------------|--------------|-------------|----------|
| Drawn by |                               | Reviewed by  | Approved by |          |
| KC       |                               | LF           | Ał          | (        |
| Revision | Amendment                     |              |             | Date     |
| P1       | Draft issue                   |              |             | 16-12-20 |
| P2       | Draft issue                   |              |             | 05-01-21 |
| P3       | Issue for review and comments |              |             | 13-01-21 |
| P4       | Issue for review              | and comments |             | 03-02-21 |
| P5       | Issue for Stage Approval      |              |             | 10-02-21 |
| P6       | Issue for Stage A             | 18-02-21     |             |          |

5th Fl, 26 Finsbury Square London EC2A 1DS +44 (0)20 7786 7900 mcbains.co.uk

UKAEA

Project

MCB Number

CAR PARKING HUBS

**Drawing Title** PARKING HUB 1 GROUND FLOOR GENERAL ARRANGEMENT FOR PLANNING

A-P1-Level 00-FFL

Car Bays

| cai bays                    |    |
|-----------------------------|----|
| Car Sharing Group - Phase 1 | 8  |
| Car Sharing Group - Phase 2 | 17 |
| EV - Phase 1                | 13 |
| EV - Phase 2                | 32 |
| Standard                    | 79 |
|                             |    |

A-P1-Level 01-FFL

Car Bays
Standard 148
148

A-P1-Level 02-FFL

Car Bays

Standard

151

Total Car Bays

448

A-P1-Level 00-FFL

Motorbike Bays
Standard

Total Parking Spaces

Standard parking bay

Car sharing group bay

Electric vehicle charging bay

Minimum car bay dimension is  $2.5m \times 5m$ Motorbike bay dimension is  $0.9m \times 2.3m$ 