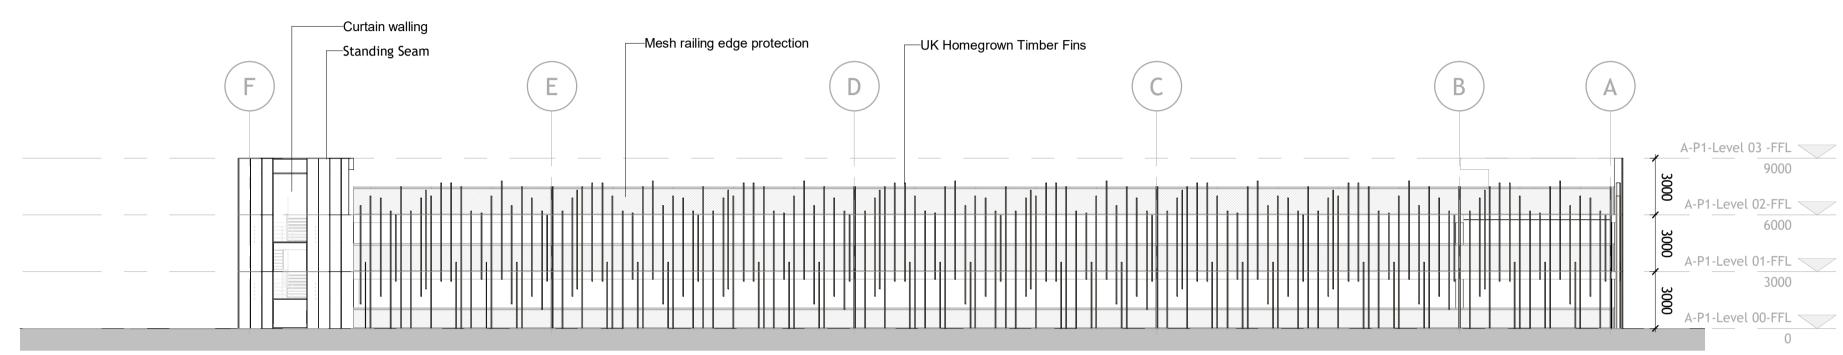

North East Elevation
1:200

North West Elevation
1:200

South West Elevation

1:200

2 0 2 4 6 8 10

SCALE 1:200

Issue for Stage Approval Issue for Stage Approval

P1 Issue for review and comments

Revision Amendment

60636R

MCB Number

Issue for review and comments

JAN 2021

Date Created

| AF               | RC           | Н    | Π     | ΓΕ   |            | TL     | JRE                  |
|------------------|--------------|------|-------|------|------------|--------|----------------------|
| Drawing / Docume | nt Reference |      |       |      |            |        | Status               |
| UKA13 -          | MCB -        | P1 - | ZZ    | - DR | - A        | - 0130 | S4 - P4              |
| Project Iden     | Originator   | Zone | Level | Туре | Discipline | Number | Suitability Revision |