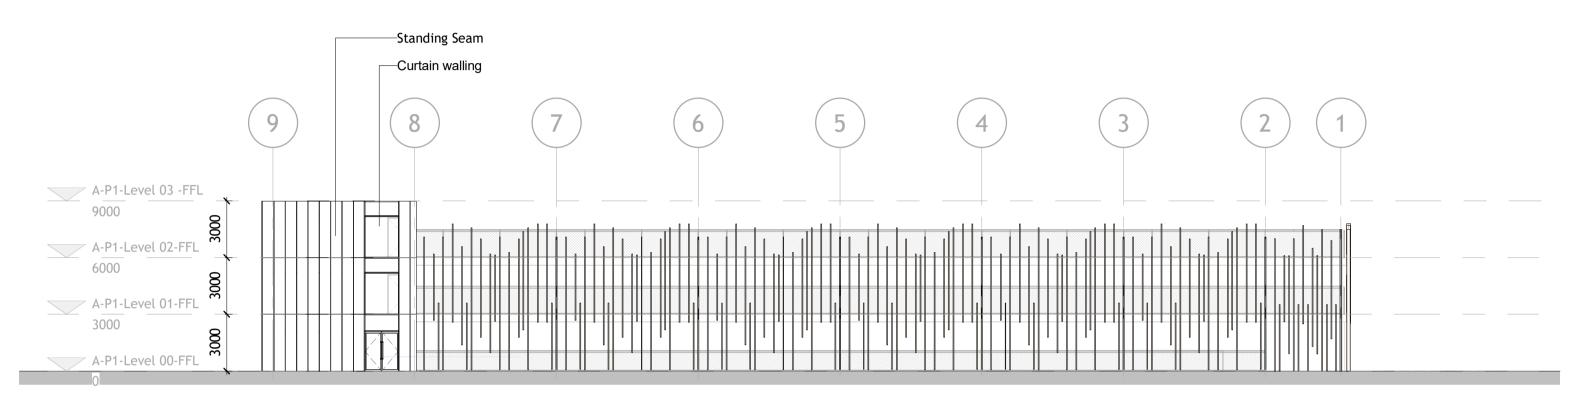

North East Elevation
1:200

North West Elevation
1:200

South West Elevation

1:200

2 0 2 4 6 8 10

SCALE 1:200

Issue for Stage Approval Issue for Stage Approval

P1 Issue for review and comments

18-02-21 10-02-21

03-02-21

13-01-21 Date

MB

1:200 @ A1

North Elevation

West Elevation
1:200

South Elevation

East Elevation

| P2<br>P1                      | Issue for Stage A | 18-02-21<br>10-02-21 |                            |        |
|-------------------------------|-------------------|----------------------|----------------------------|--------|
| Revision                      |                   | _                    | Date                       |        |
| LF Drawn by 60636R MCB Number |                   | AK                   | MB Approved by 1: 200 @ A1 |        |
|                               |                   | Reviewed by          |                            |        |
|                               |                   | FEB 2021             |                            |        |
|                               |                   | Date Created Scal    |                            | e @ A1 |