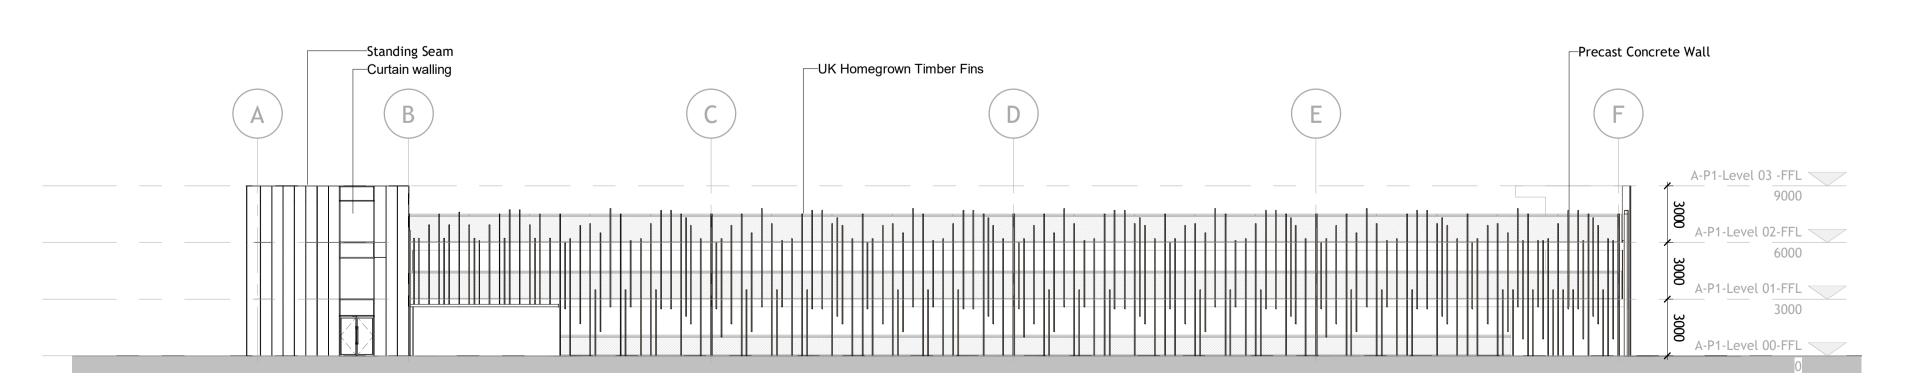

North East Elevation
1:200

North West Elevation
1:200

South West Elevation

1:200

2 0 2 4 6 8 10

SCALE 1:200

Issue for Stage Approval Issue for Stage Approval

P1 Issue for review and comments

Revision Amendment

60636R

MCB Number

Issue for review and comments

JAN 2021

Date Created

| AF               | RC           | Н    | Π     | ΓΕ   |            | TL     | JRE                  |
|------------------|--------------|------|-------|------|------------|--------|----------------------|
| Drawing / Docume | nt Reference |      |       |      |            |        | Status               |
| UKA13 -          | MCB -        | P1 - | ZZ    | - DR | - A        | - 0130 | S4 - P4              |
| Project Iden     | Originator   | Zone | Level | Туре | Discipline | Number | Suitability Revision |