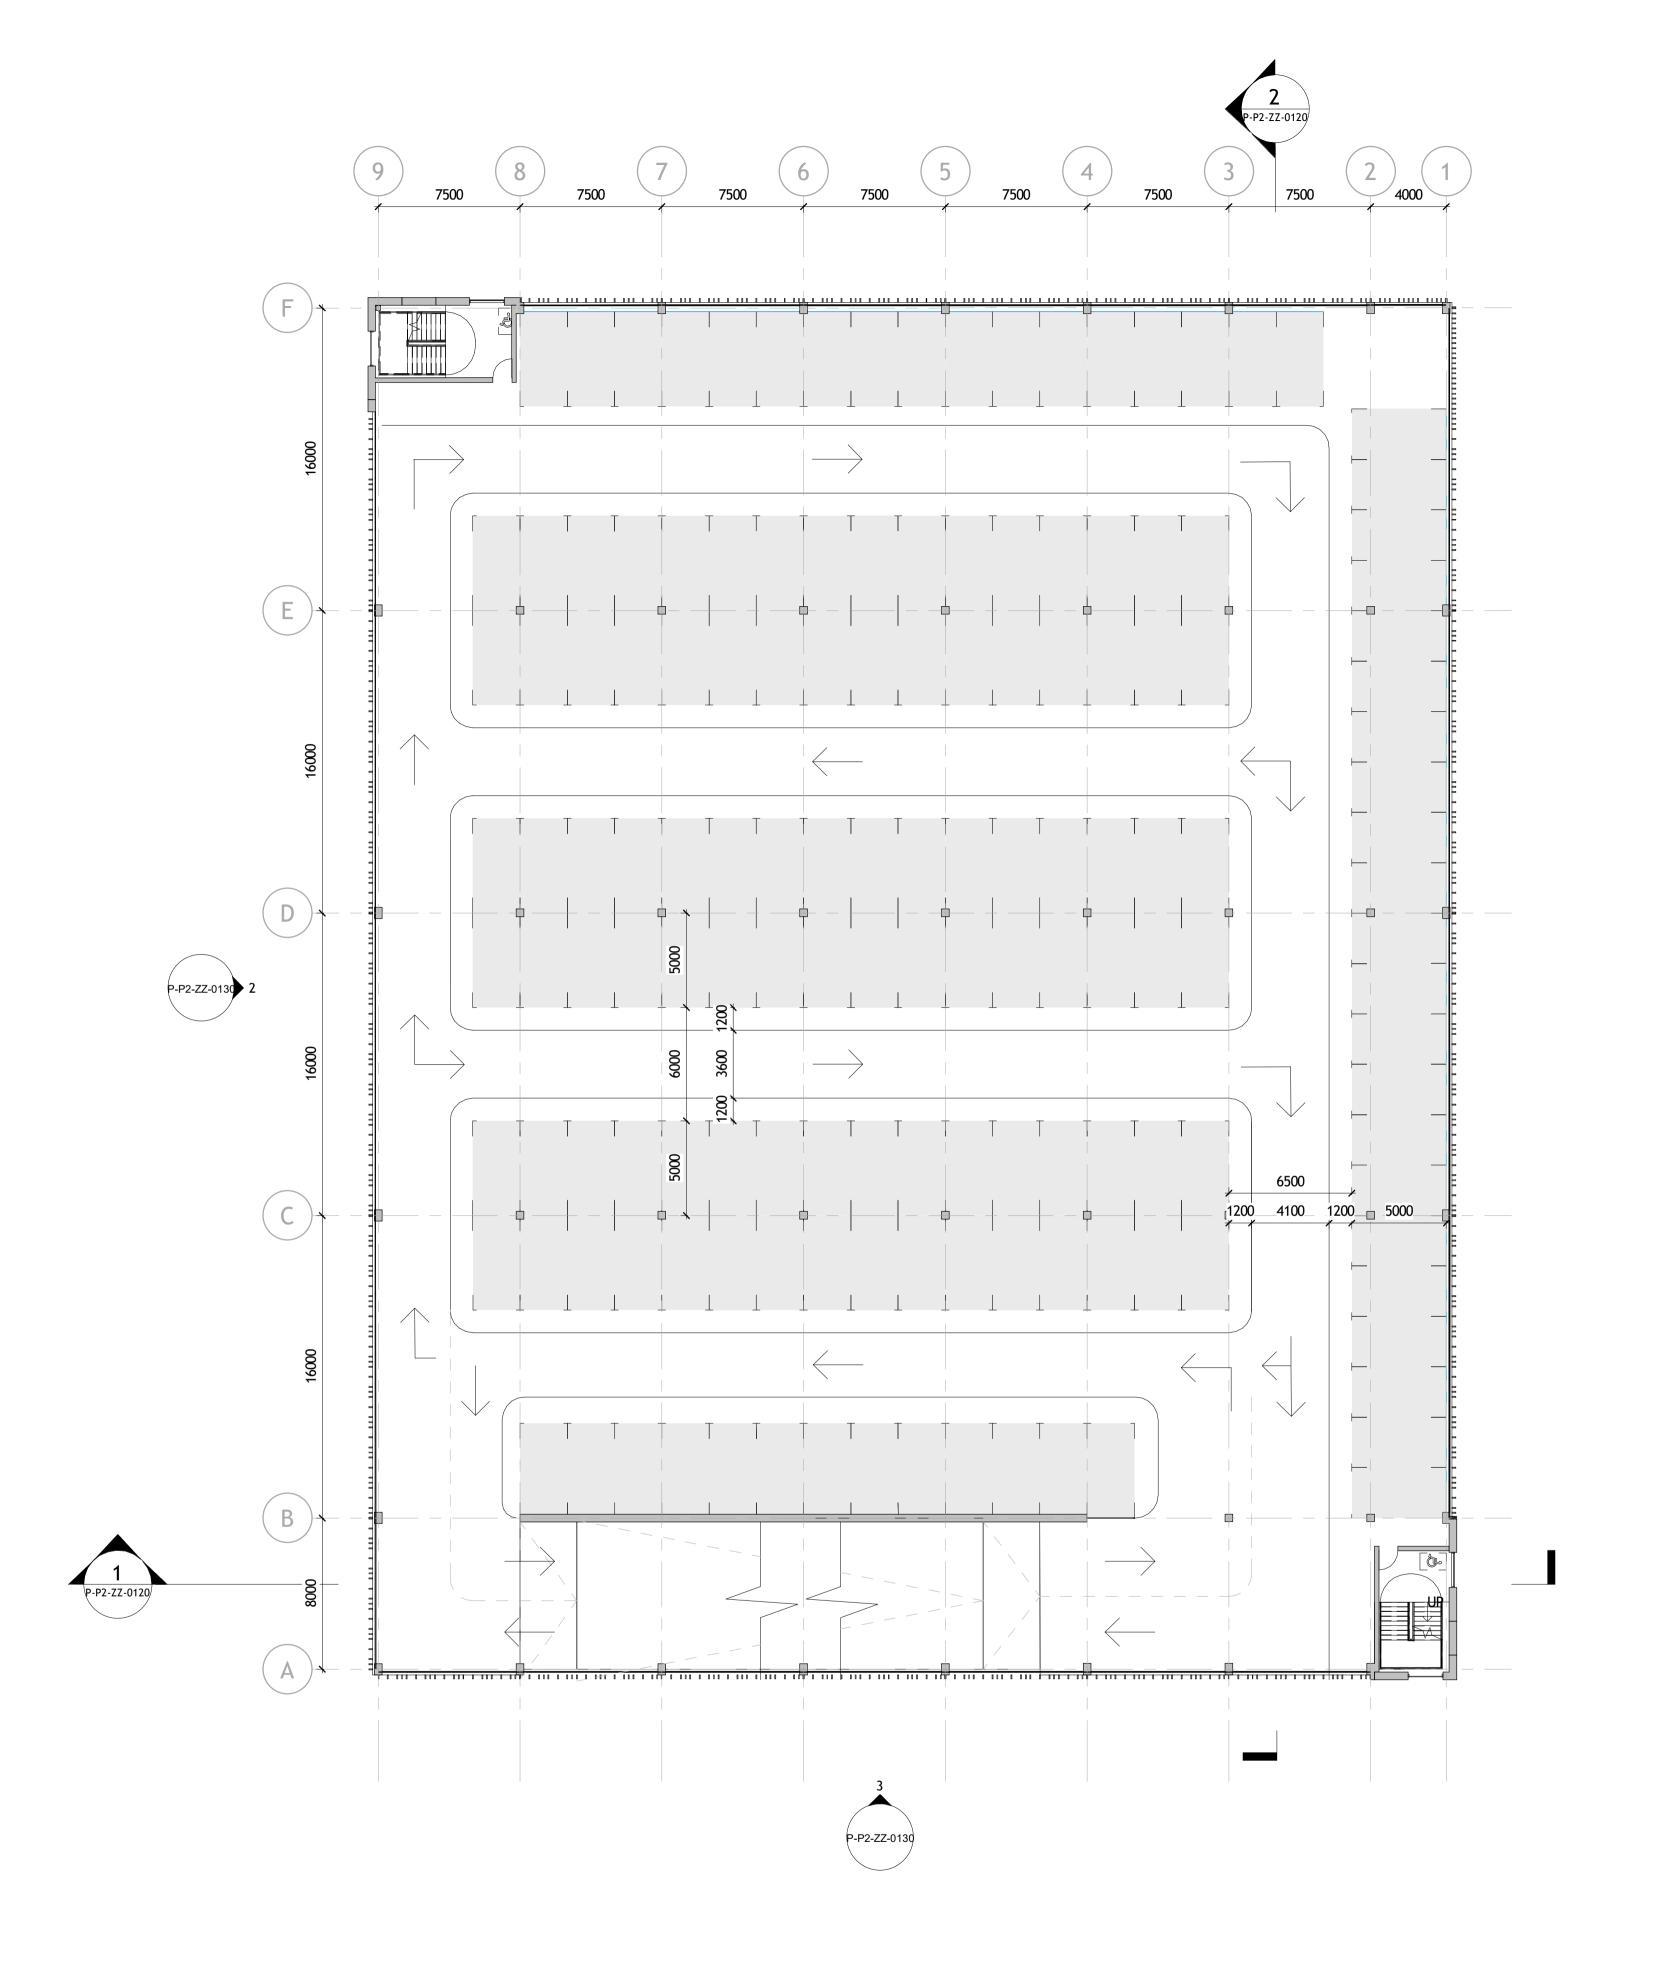

standard terms and conditions for further details.

A-P1-Level 00-FFL

Car Bays

| Car Sharing Group - Phase 1 | 8  |
|-----------------------------|----|
| Car Sharing Group - Phase 2 | 17 |
| EV - Phase 1                | 13 |
| EV - Phase 2                | 32 |
| Standard                    | 79 |

A-P1-Level 01-FFL Car Bavs

| cai bays          |     |
|-------------------|-----|
| Standard          | 148 |
|                   | 148 |
| A-P1-Level 02-FFL |     |

Car Bays

Standard 151 151 **Total Car Bays** A-P1-Level 00-FFL

Motorbike Bays

Standard Total Parking Spaces

Standard parking bay

Car sharing group bay

8

Electric vehicle charging bay

Minimum car bay dimension is 2.5m x 5m Motorbike bay dimension is 0.9m x 2.3m

| 60636R   |                               | DEC 2020     | 1:20        | 0 @ A1   |
|----------|-------------------------------|--------------|-------------|----------|
| Drawn by |                               | Reviewed by  | Approved by |          |
| KC       |                               | LF           | Ał          | (        |
| Revision | Amendment                     |              |             | Date     |
| P1       | Draft issue                   |              |             | 16-12-20 |
| P2       | Draft issue                   |              |             | 05-01-21 |
| P3       | Issue for review and comments |              |             | 13-01-21 |
| P4       | Issue for review              | and comments |             | 03-02-21 |
| P5       | Issue for Stage Approval      |              |             | 10-02-21 |
| P6       | Issue for Stage A             | 18-02-21     |             |          |

5th Fl, 26 Finsbury Square London EC2A 1DS +44 (0)20 7786 7900 mcbains.co.uk

UKAEA

Project

MCB Number

CAR PARKING HUBS

**Drawing Title** PARKING HUB 1 GROUND FLOOR GENERAL ARRANGEMENT FOR PLANNING

A-P1-Level 00-FFL

Car Bays

| cai bays                    |    |
|-----------------------------|----|
| Car Sharing Group - Phase 1 | 8  |
| Car Sharing Group - Phase 2 | 17 |
| EV - Phase 1                | 13 |
| EV - Phase 2                | 32 |
| Standard                    | 79 |
|                             |    |

A-P1-Level 01-FFL

Car Bays
Standard 148
148

A-P1-Level 02-FFL

Car Bays

Standard

151

Total Car Bays

448

A-P1-Level 00-FFL

Motorbike Bays
Standard

Total Parking Spaces

Standard parking bay

Car sharing group bay

Electric vehicle charging bay

Minimum car bay dimension is  $2.5m \times 5m$ Motorbike bay dimension is  $0.9m \times 2.3m$ 