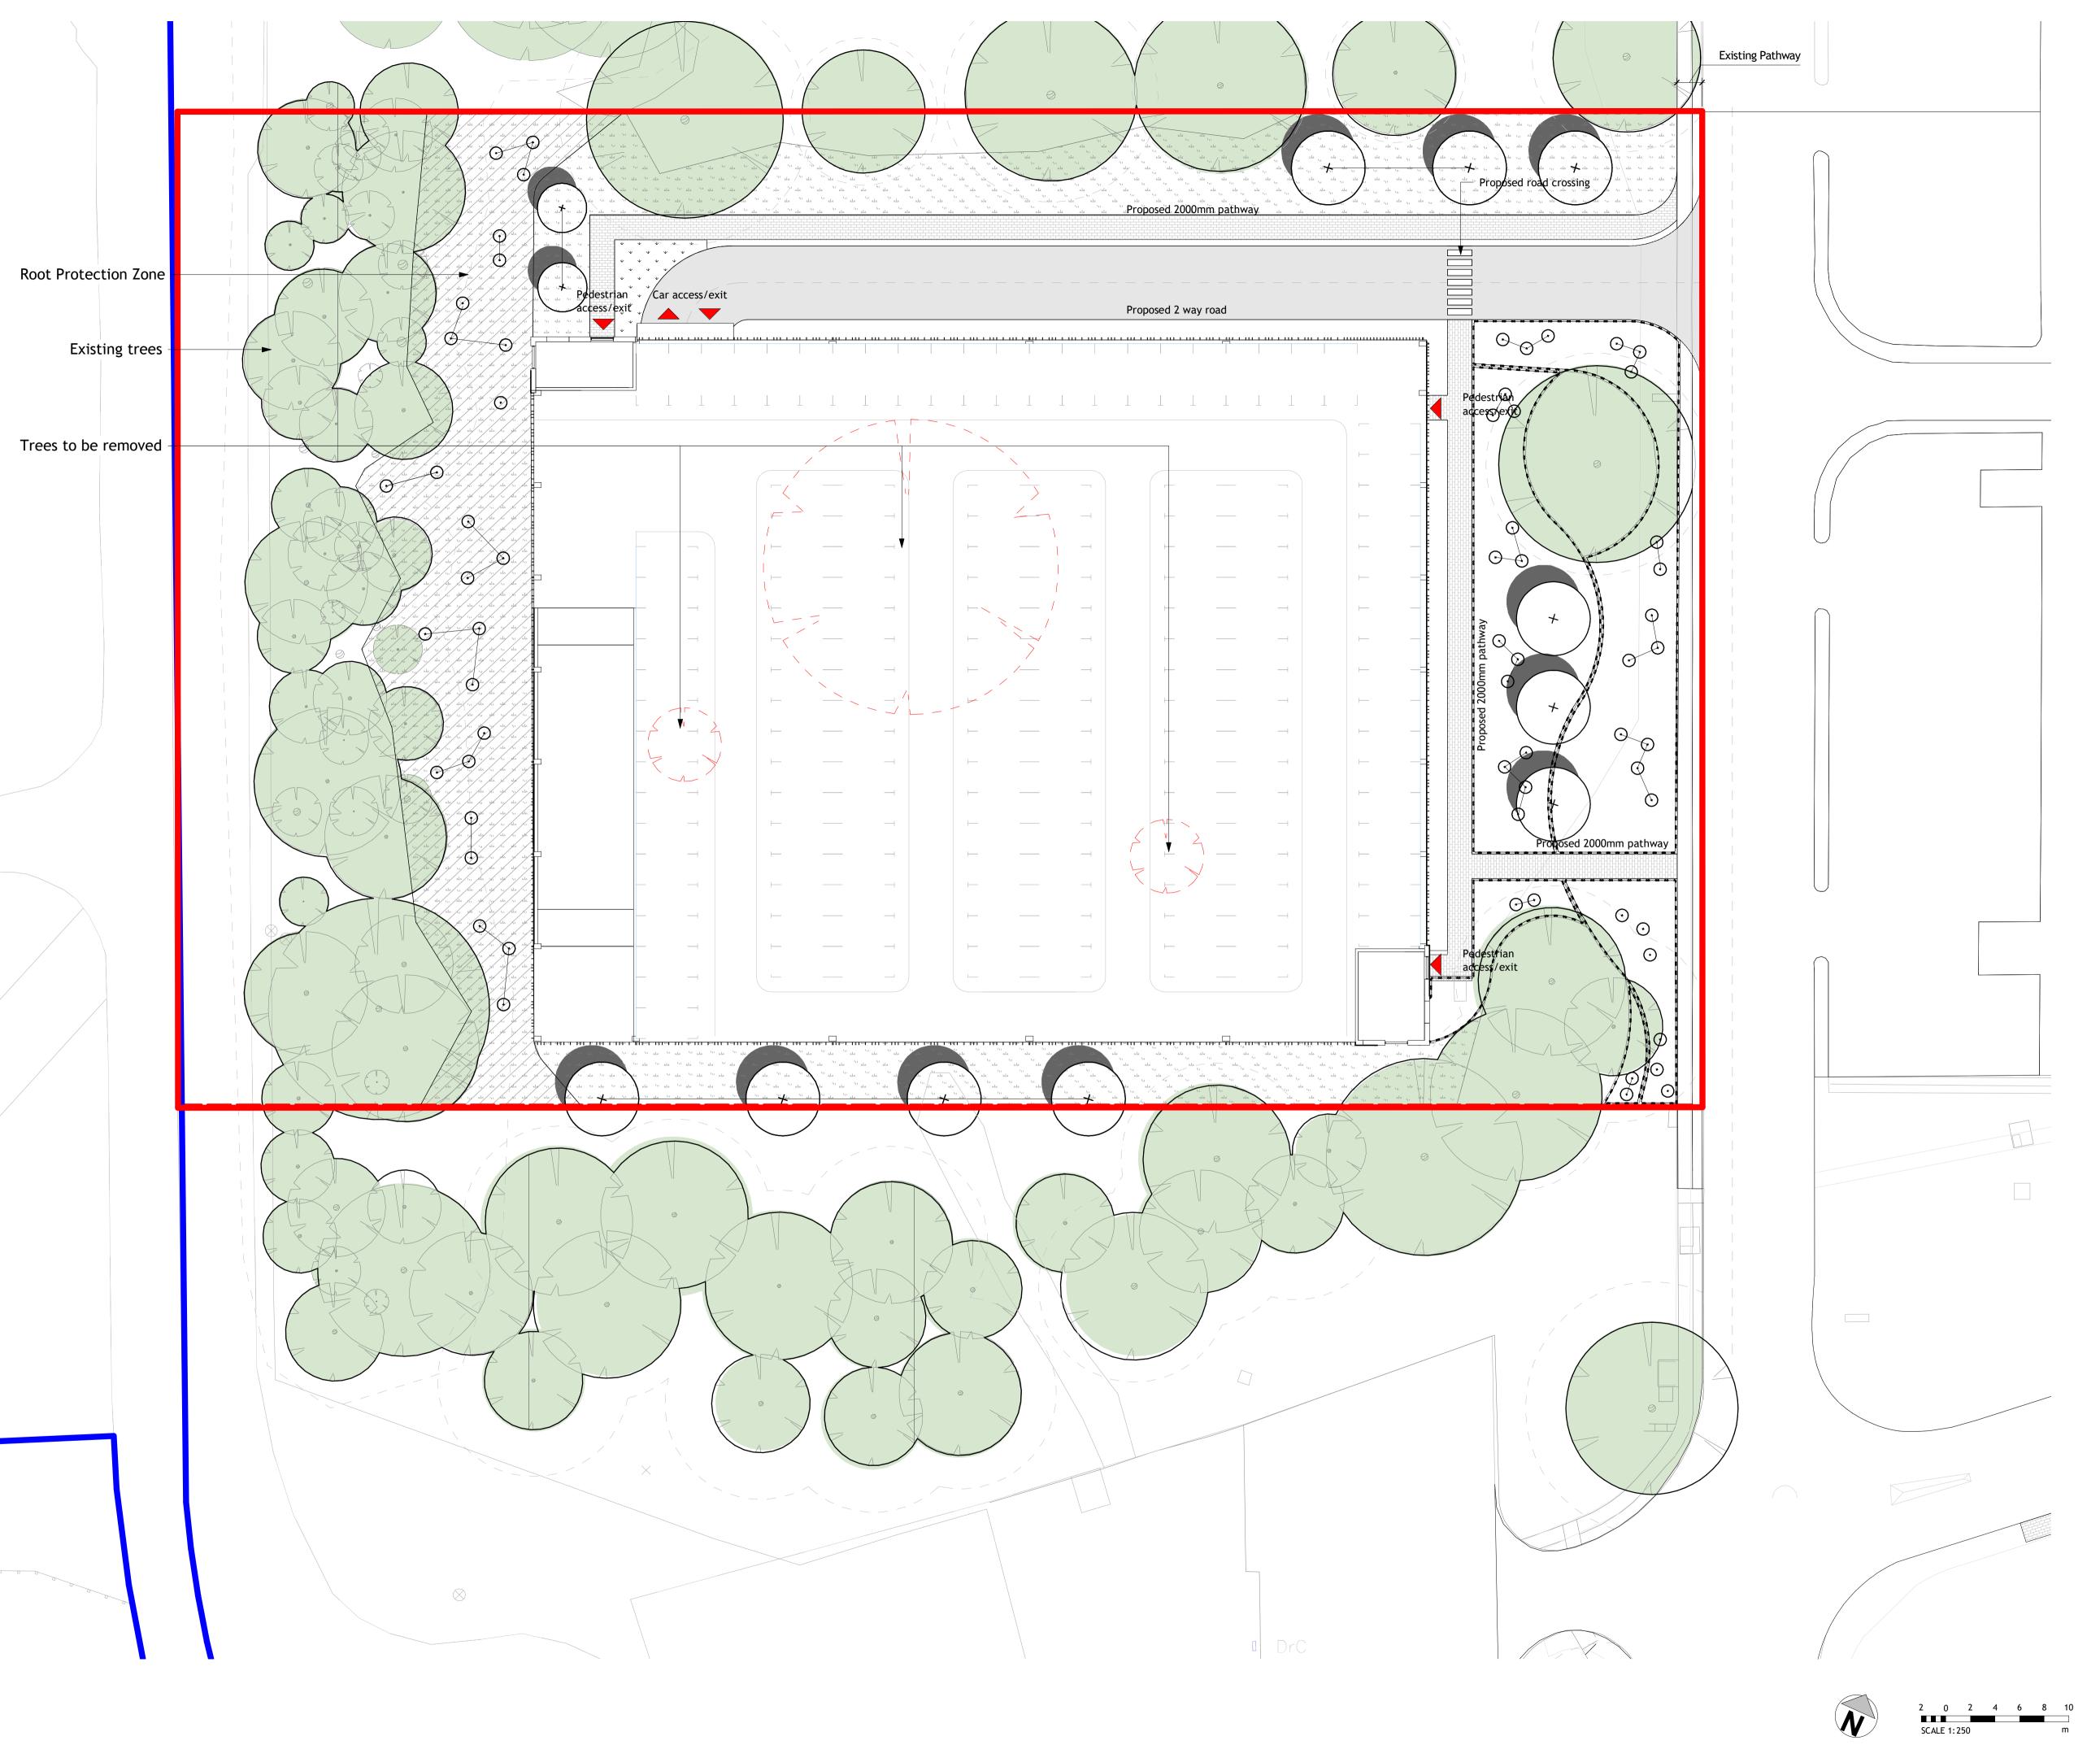

## WCBains Ltd

5th Fl, 26 Finsbury Square London EC2A 1DS +44 (0)20 7786 7900 mcbains.co.uk

UKAEA

Project

CAR PARKING HUBS

Drawing Title
PARKING HUB 1
PROPOSED SITE PLAN
FOR PLANNING

Drawing / Document Reference

UKA13 - MCB - SI - ZZ - DR - A - 0105 S4 - P6

Project Iden Originator Zone Level Type Discipline Number Suitability Revision

Site Boundary

Ownership Boundary

Ownership Boundar

NOTE: Tree survey shown in context for information.

Refer to original survey information for full details.

 P3
 Issue for Stage Approval
 18-02-21

 P2
 Issue for Stage Approval
 10-02-21

 P1
 Issue for review and comments
 03-02-21

 Revision
 Amendment
 Date