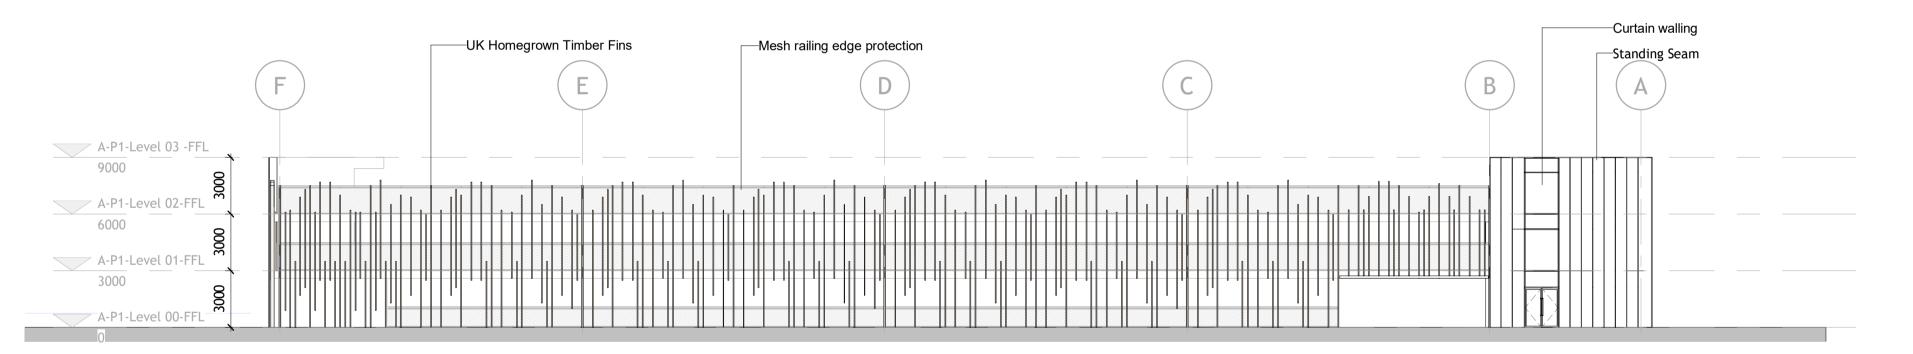

## WCBains Ltd

5th Fl, 26 Finsbury Square London EC2A 1DS +44 (0)20 7786 7900 mcbains.co.uk

UKAEA

Project

CAR PARKING HUBS

Drawing Title
PARKING HUB 1
PROPOSED SITE PLAN
FOR PLANNING

Drawing / Document Reference

UKA13 - MCB - SI - ZZ - DR - A - 0105 S4 - P6

Project Iden Originator Zone Level Type Discipline Number Suitability Revision

Site Boundary

Ownership Boundary

Ownership Boundar

NOTE: Tree survey shown in context for information.