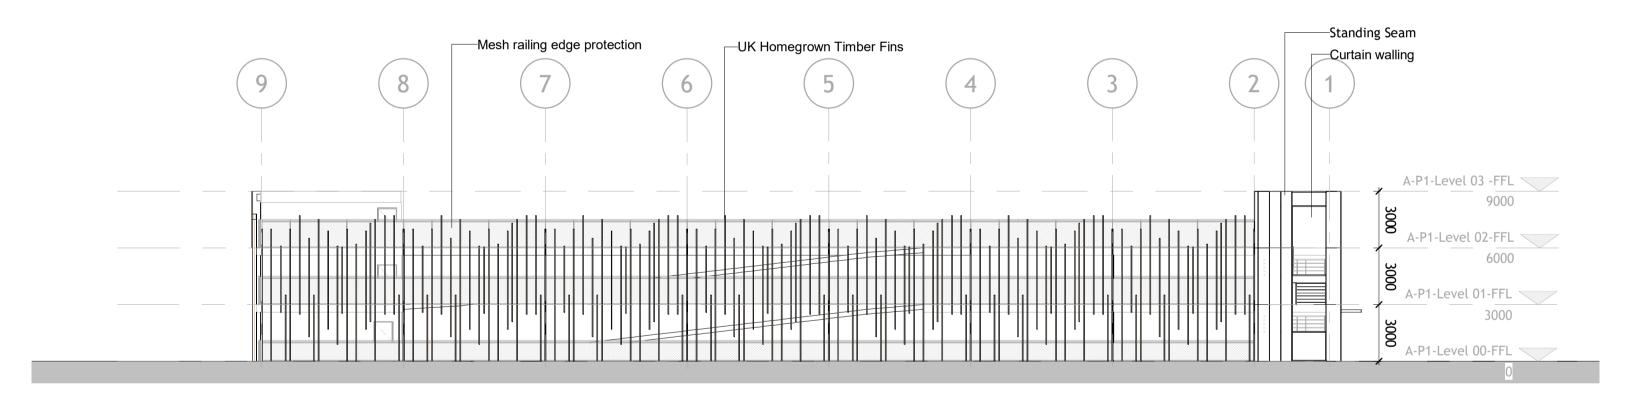

North East Elevation
1:200

North West Elevation
1:200

South West Elevation

1:200

2 0 2 4 6 8 10

SCALE 1:200

Issue for Stage Approval Issue for Stage Approval

P1 Issue for review and comments

Revision Amendment

60636R

MCB Number

Issue for review and comments

JAN 2021

Date Created

| AF               | RC           | Н    | Π     | ΓΕ   |            | TL     | JRE                  |
|------------------|--------------|------|-------|------|------------|--------|----------------------|
| Drawing / Docume | nt Reference |      |       |      |            |        | Status               |
| UKA13 -          | MCB -        | P1 - | ZZ    | - DR | - A        | - 0130 | S4 - P4              |
| Project Iden     | Originator   | Zone | Level | Туре | Discipline | Number | Suitability Revision |