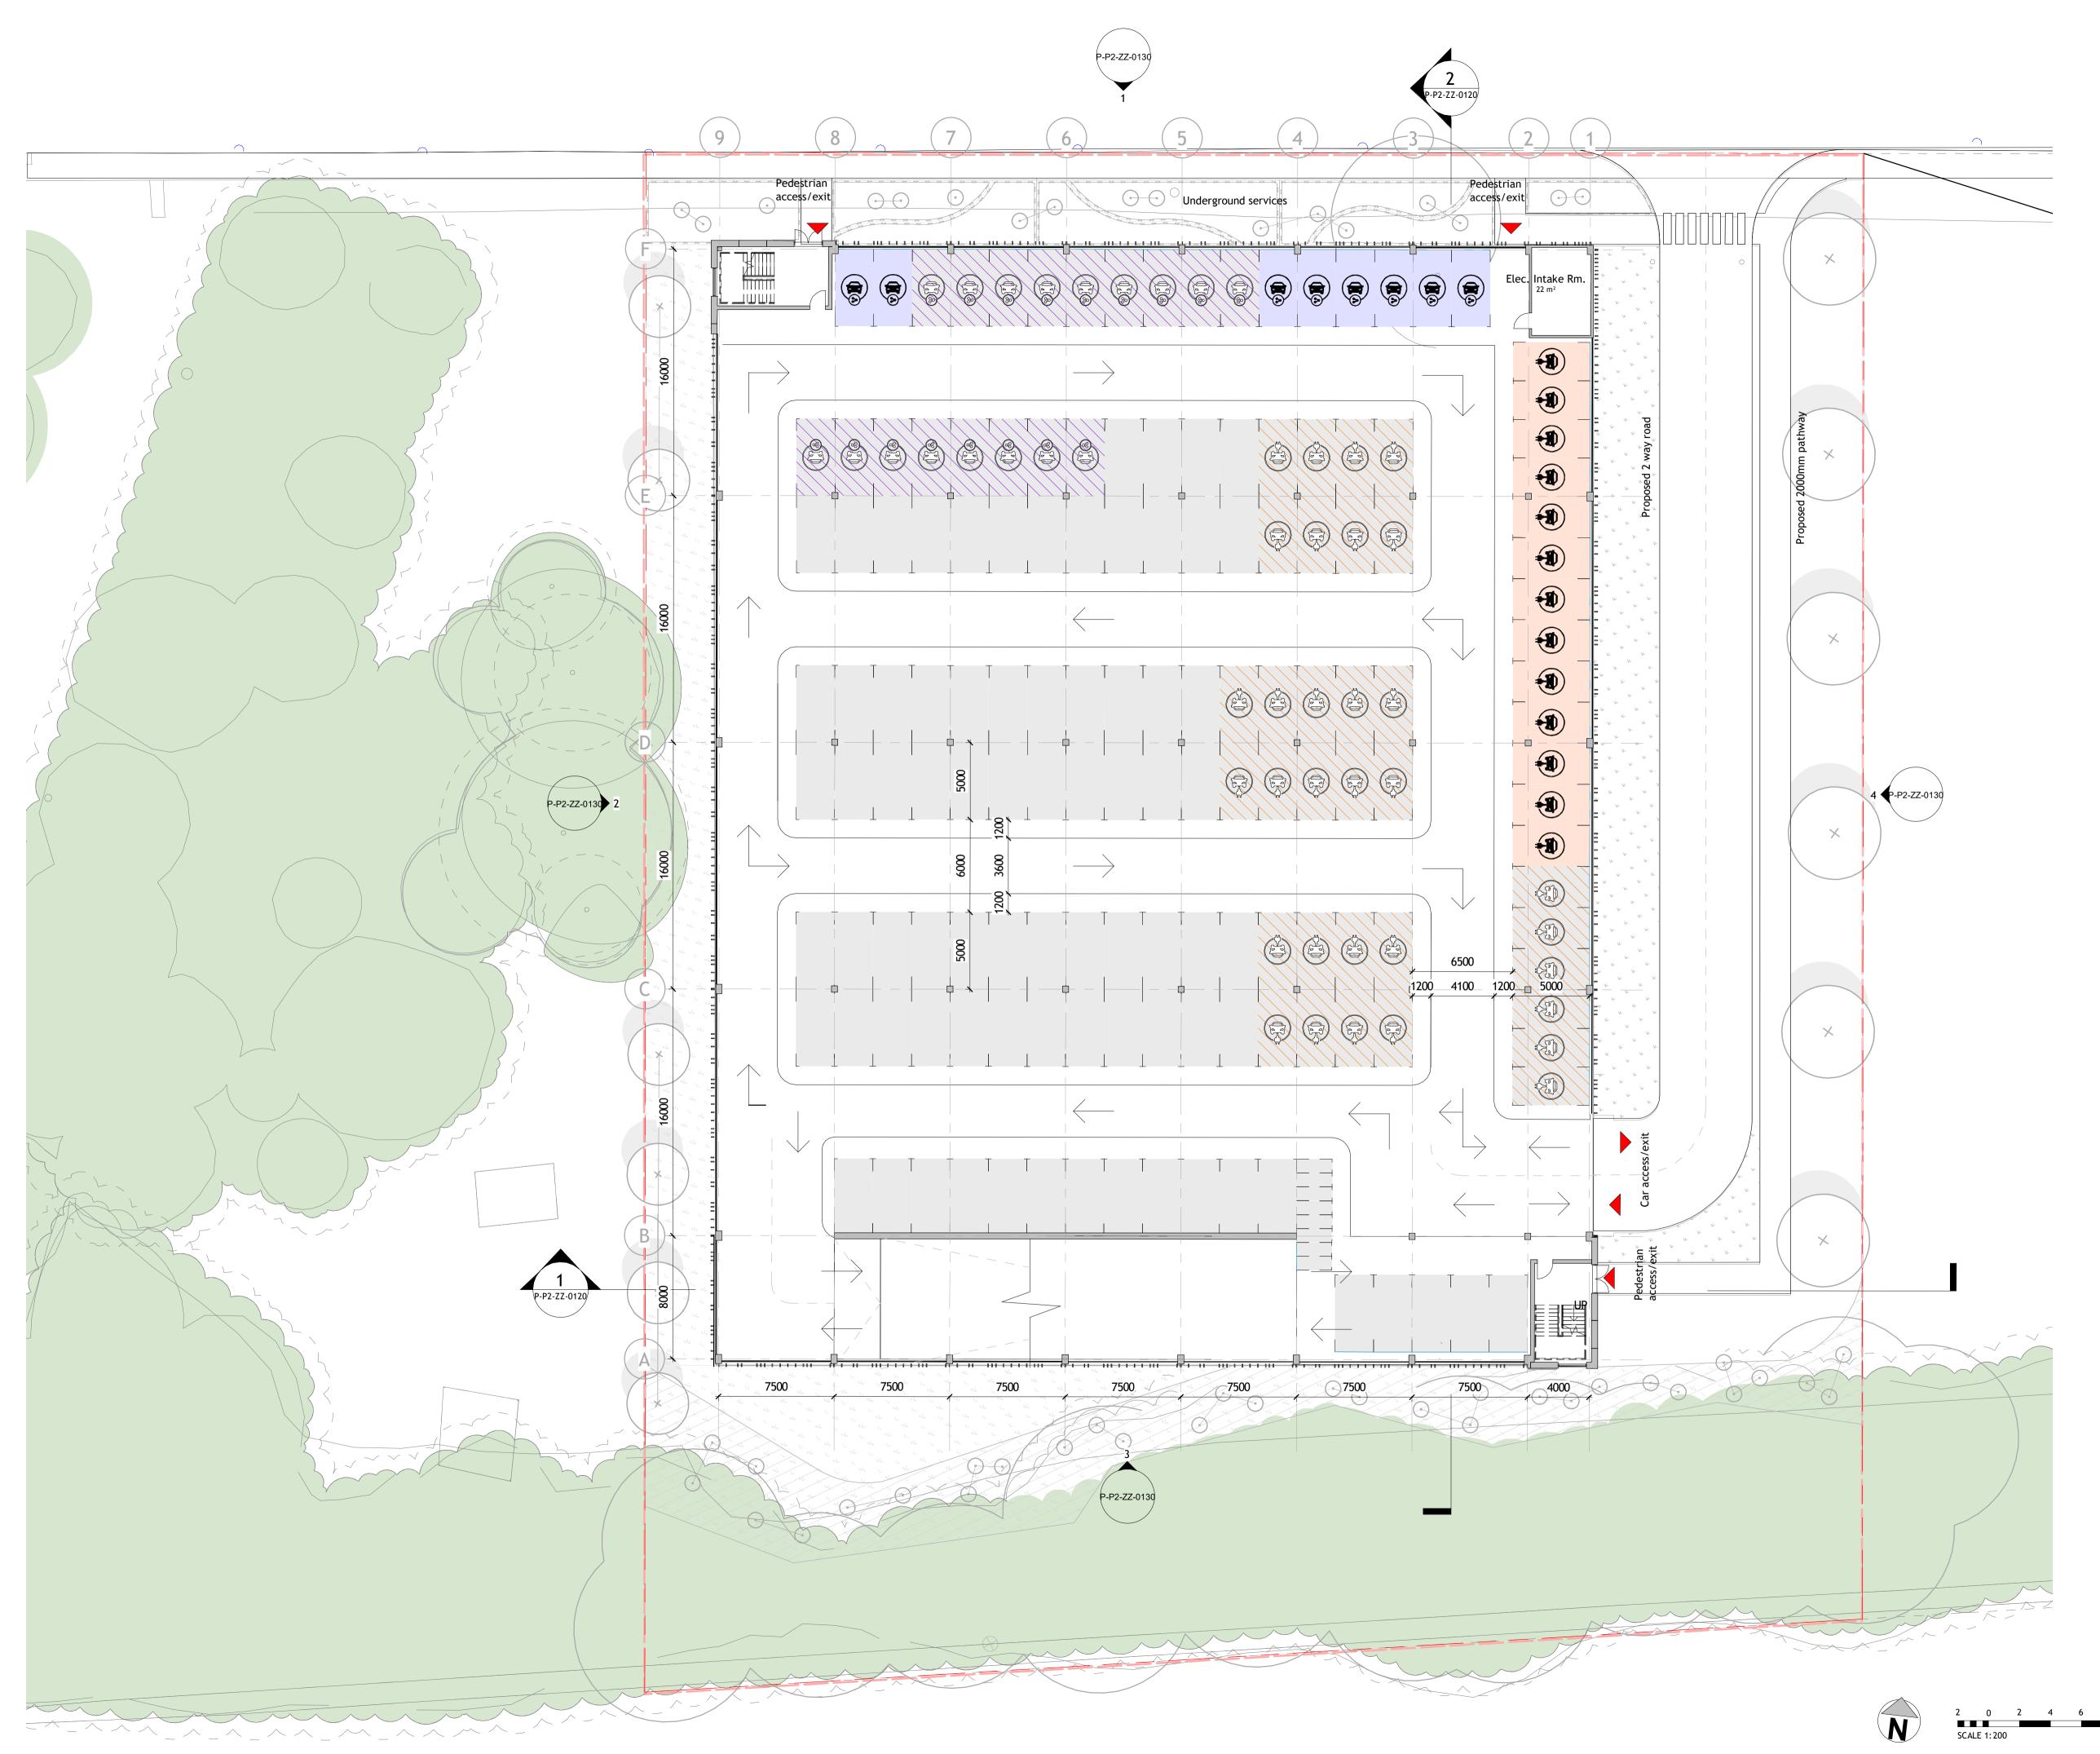

## **McBains**

5th Fl, 26 Finsbury Square London EC2A 1DS +44 (0)20 7786 7900 mcbains.co.uk

Client UKAEA

Project CAR PARKING HUBS

Drawing Title
PARKING HUB 2
PROPOSED SITE PLAN

FOR PLANNING

Drawing / Document Reference

UKA13 - MCB - SI - ZZ - DR - A - 0107 S4 - P3

BIM Transmittal Disclaimer

McBains Ltd makes no express or implied warranties with respect to the character, function, or capabilities of the data (inclusive of 3rd party data incorporated within), or the suitability of the data for any particular purpose beyond those originally intended by McBains Ltd. please refer to our

5th Fl, 26 Finsbury Square London EC2A 1DS +44 (0)20 7786 7900 mcbains.co.uk

UKAEA

Project
CAR PARKING HUBS

Drawing Title
PARKING HUB 2
GROUND FLOOR GENERAL ARRANGEMENT
FOR PLANNING

A-P1-Level 00-FFL

| Car Bays                    |    |
|-----------------------------|----|
| Car Sharing Group - Phase 1 | 8  |
| Car Sharing Group - Phase 2 | 17 |
| EV - Phase 1                | 13 |
| EV - Phase 2                | 32 |
| Standard                    | 79 |

A-P1-Level 01-FFL

| Car Bays |      |
|----------|------|
| Standard | 148  |
|          | 1/18 |

A-P1-Level 02-FFL

| Car Bays       |     |
|----------------|-----|
| Standard       | 151 |
|                | 151 |
| Total Car Bays | 448 |

A-P1-Level 00-FFL Motorbike Bays

Standard
Total Parking Spaces

rotat raiking spaces

Car sharing group bay

Standard parking bay

Electric vehicle charging bay

Minimum car bay dimension is  $2.5m \times 5m$ Motorbike bay dimension is  $0.9m \times 2.3m$ 