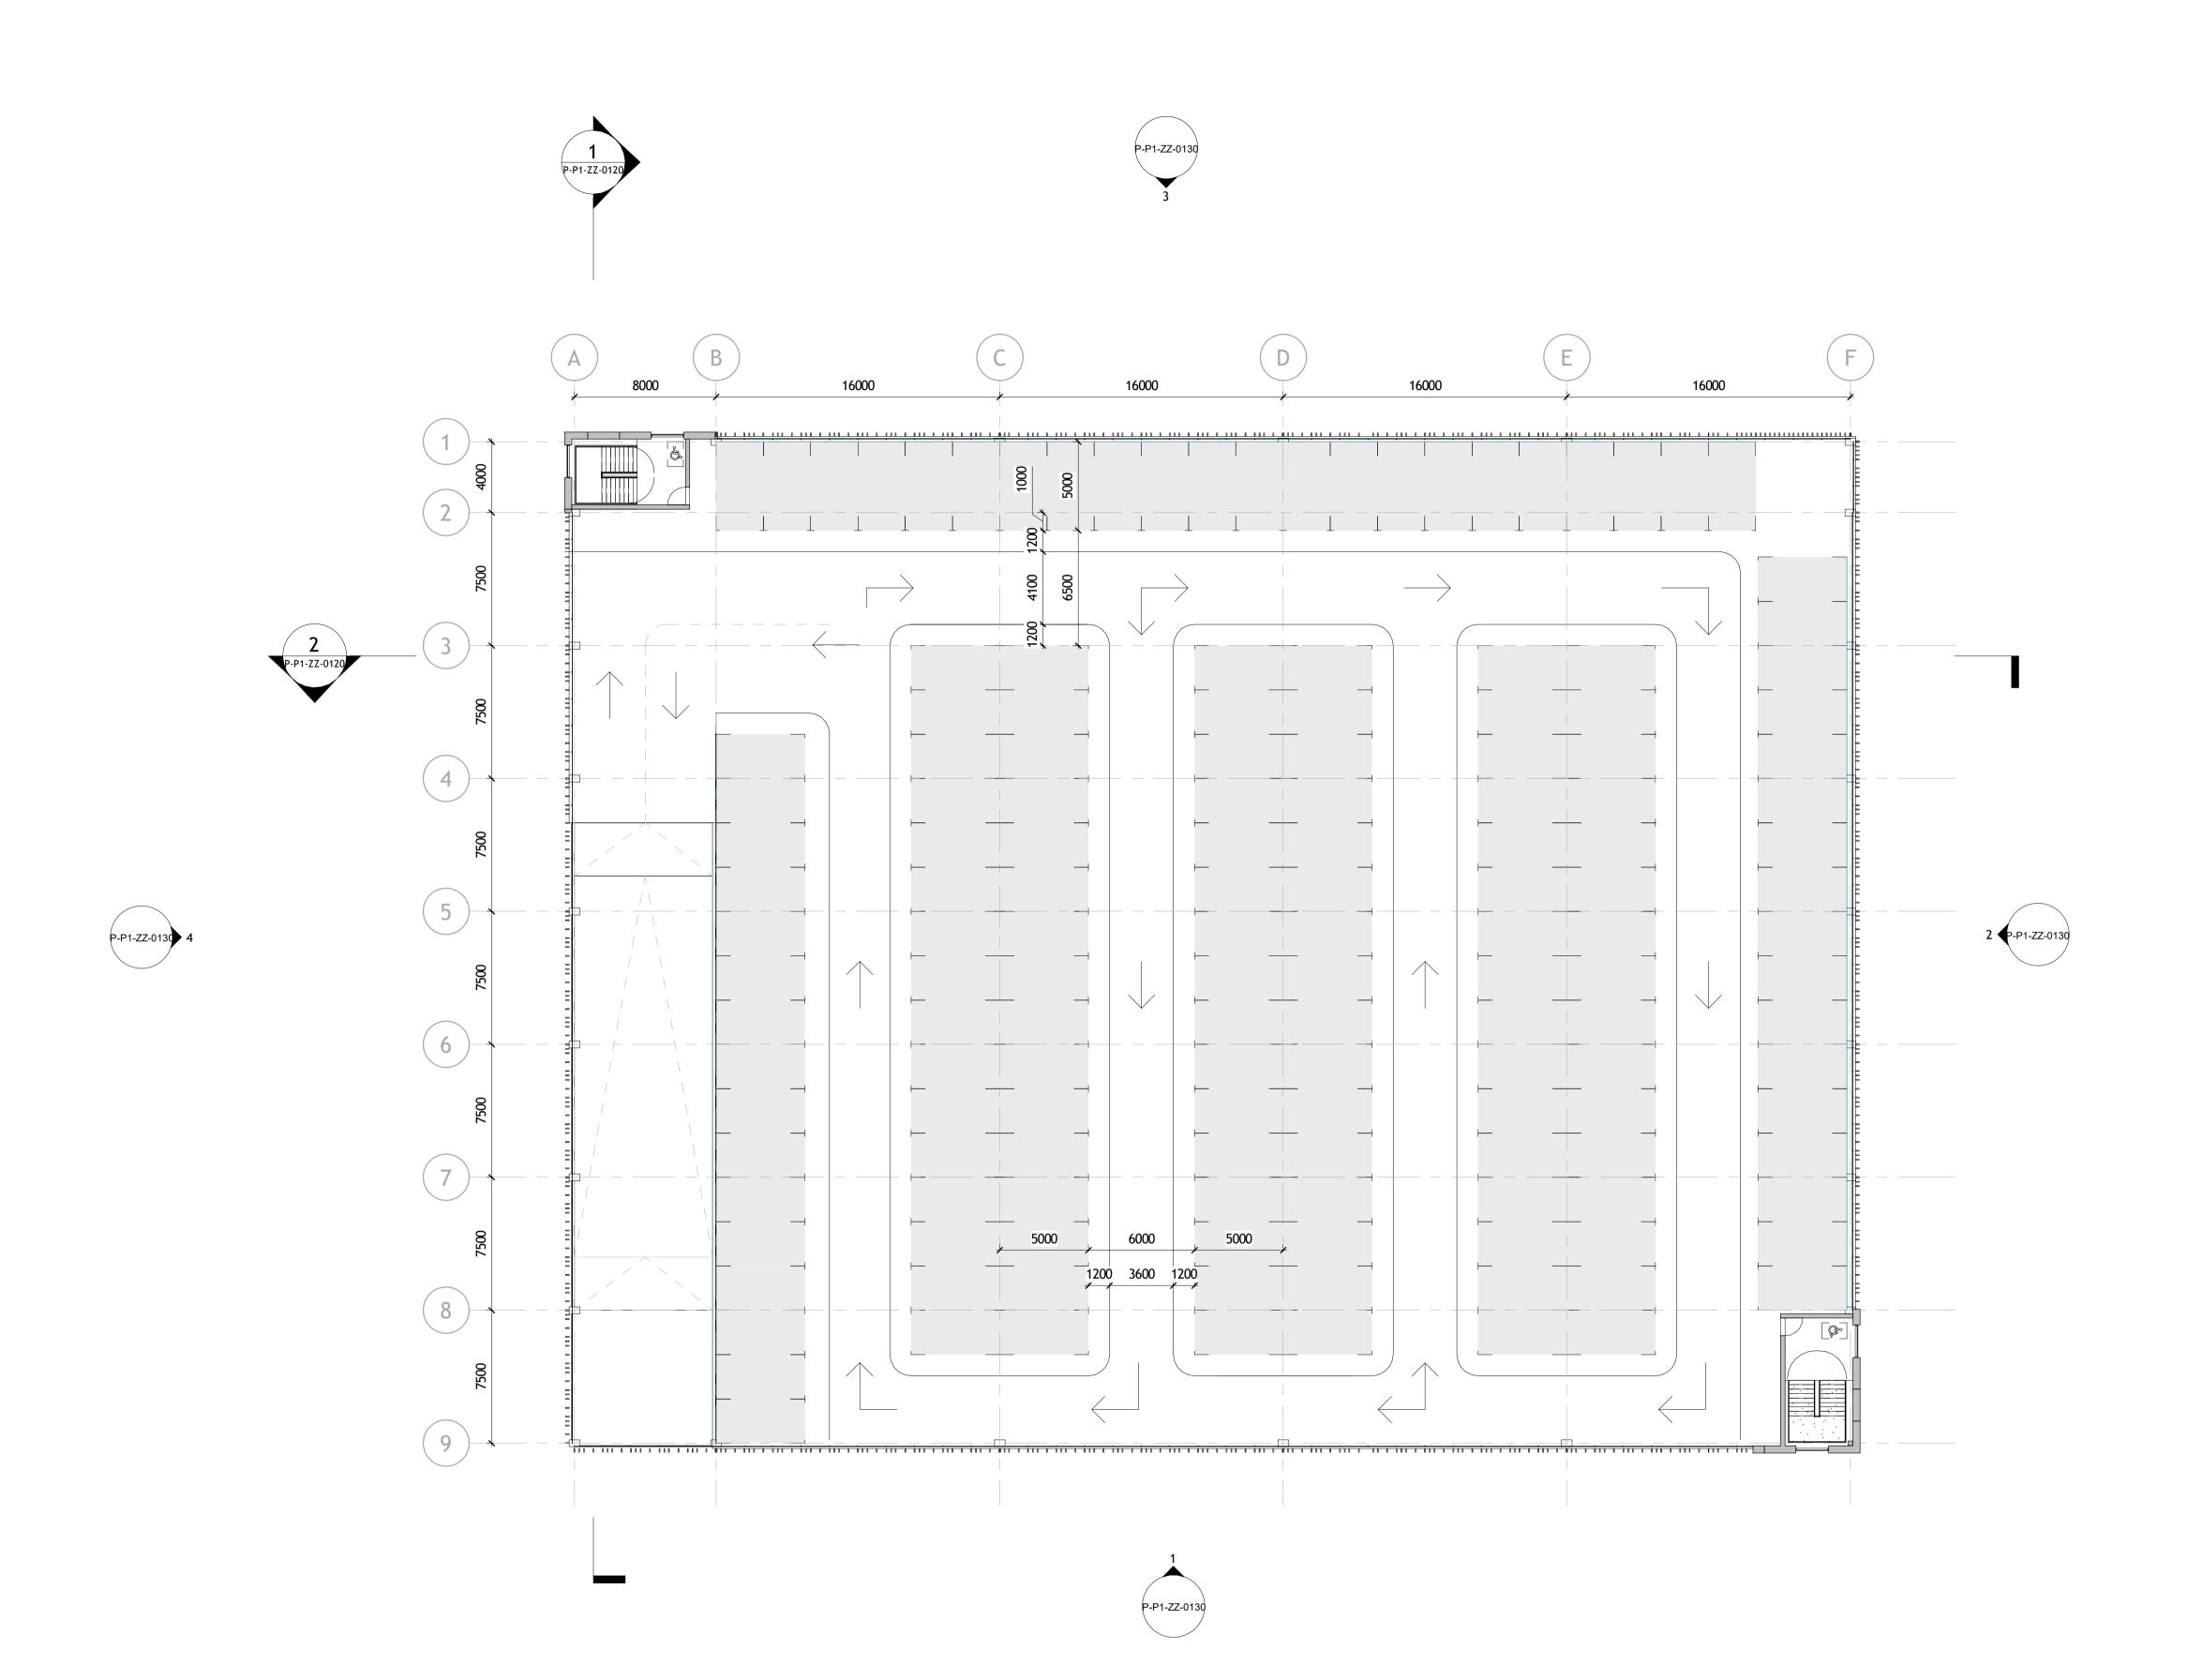

5th Fl, 26 Finsbury Square London EC2A 1DS +44 (0)20 7786 7900 mcbains.co.uk

UKAEA

Project
CAR PARKING HUBS

Drawing Title
PARKING HUB 2
GROUND FLOOR GENERAL ARRANGEMENT
FOR PLANNING

A-P1-Level 00-FFL

| Car Bays                    |    |
|-----------------------------|----|
| Car Sharing Group - Phase 1 | 8  |
| Car Sharing Group - Phase 2 | 17 |
| EV - Phase 1                | 13 |
| EV - Phase 2                | 32 |
| Standard                    | 79 |

A-P1-Level 01-FFL

| Car Bays |      |
|----------|------|
| Standard | 148  |
|          | 1/18 |

A-P1-Level 02-FFL

| Car Bays       |     |
|----------------|-----|
| Standard       | 151 |
|                | 151 |
| Total Car Bays | 448 |

A-P1-Level 00-FFL Motorbike Bays

Standard
Total Parking Spaces

rotat raiking spaces

Car sharing group bay

Standard parking bay

Electric vehicle charging bay

Minimum car bay dimension is  $2.5m \times 5m$ Motorbike bay dimension is  $0.9m \times 2.3m$ 