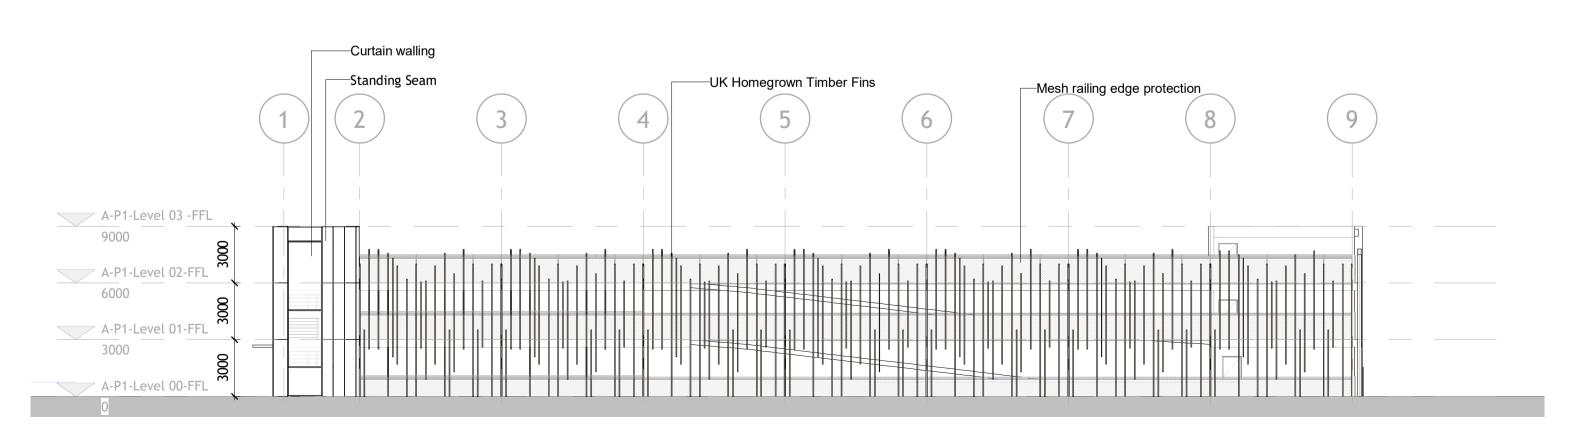

## WCBains Ltd

5th Fl, 26 Finsbury Square London EC2A 1DS +44 (0)20 7786 7900 mcbains.co.uk

UKAEA

Project

CAR PARKING HUBS

Drawing Title
PARKING HUB 1
PROPOSED SITE PLAN
FOR PLANNING

Drawing / Document Reference

UKA13 - MCB - SI - ZZ - DR - A - 0105 S4 - P6

Project Iden Originator Zone Level Type Discipline Number Suitability Revision

Site Boundary

Ownership Boundary

Ownership Boundar

NOTE: Tree survey shown in context for information.