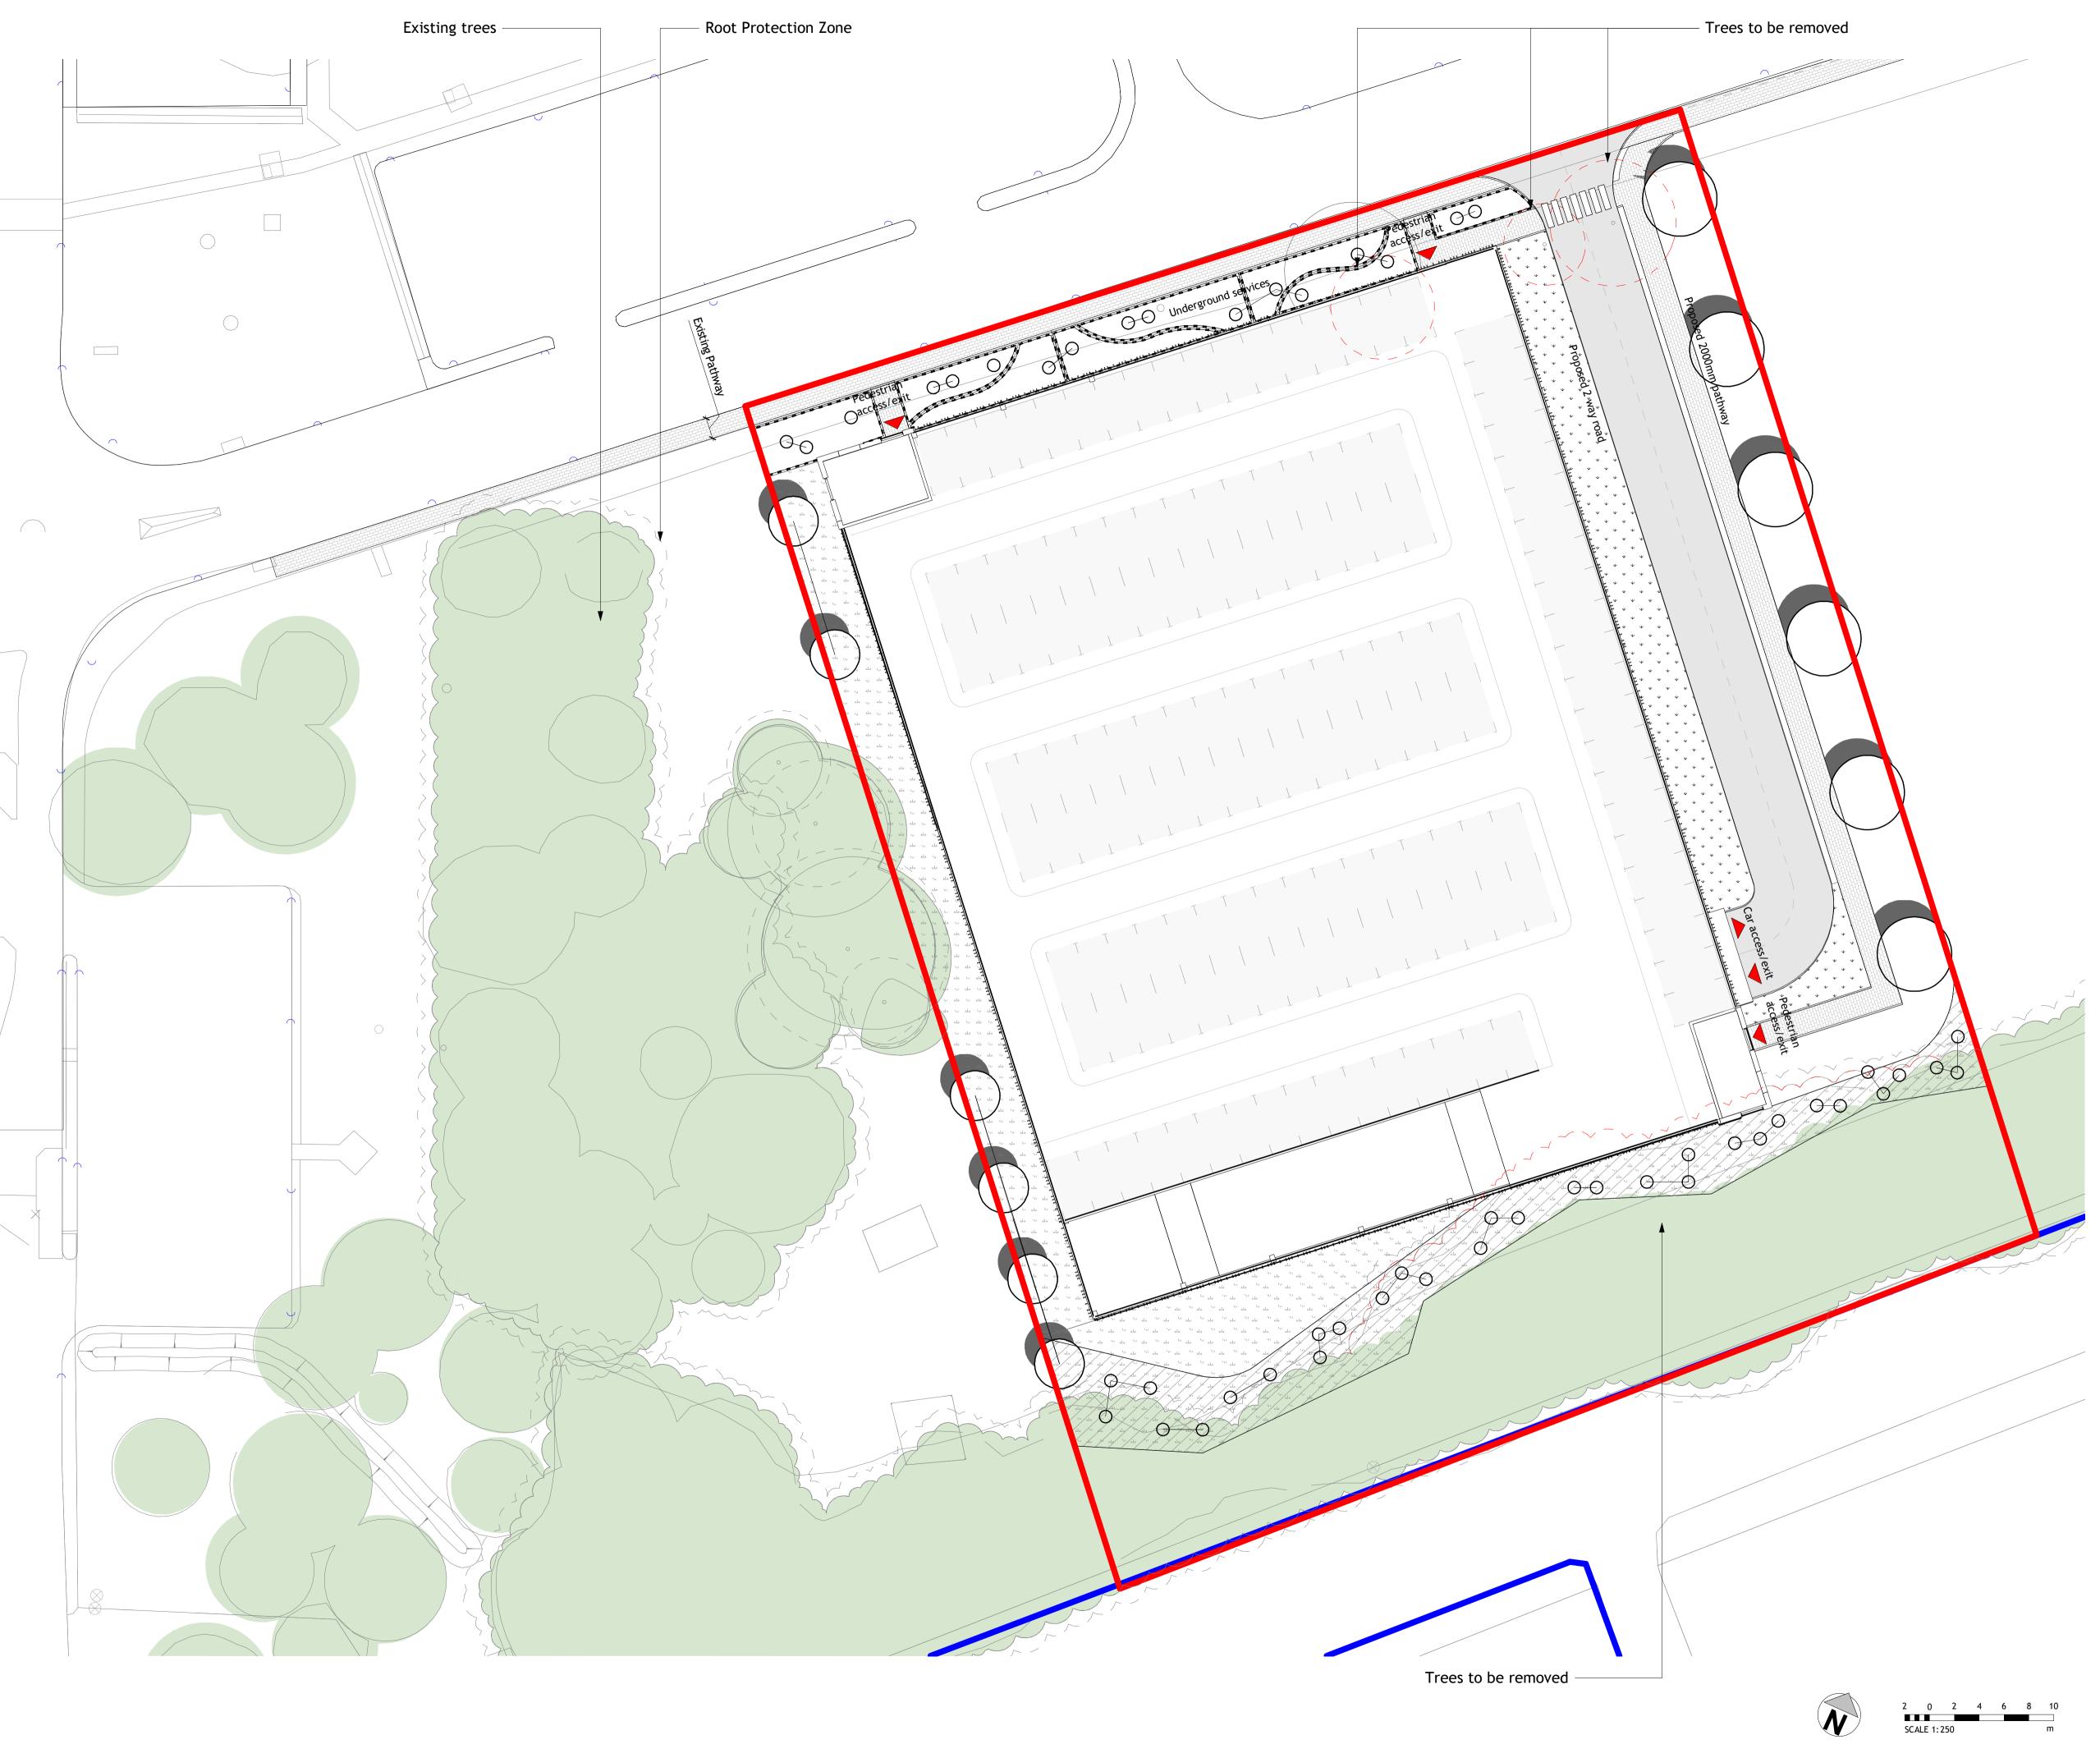

## **McBains**

5th Fl, 26 Finsbury Square London EC2A 1DS +44 (0)20 7786 7900 mcbains.co.uk

Client UKAEA

Project CAR PARKING HUBS

Drawing Title
PARKING HUB 2
PROPOSED SITE PLAN

FOR PLANNING

Drawing / Document Reference

UKA13 - MCB - SI - ZZ - DR - A - 0107 S4 - P3

BIM Transmittal Disclaimer

McBains Ltd makes no express or implied warranties with respect to the character, function, or capabilities of the data (inclusive of 3rd party data incorporated within), or the suitability of the data for any particular purpose beyond those originally intended by McBains Ltd. please refer to our

standard terms and conditions for further details.

A-P1-Level 00-FFL

Car Bays

| Car Sharing Group - Phase 1 | 8  |
|-----------------------------|----|
| Car Sharing Group - Phase 2 | 17 |
| EV - Phase 1                | 13 |
| EV - Phase 2                | 32 |
| Standard                    | 79 |