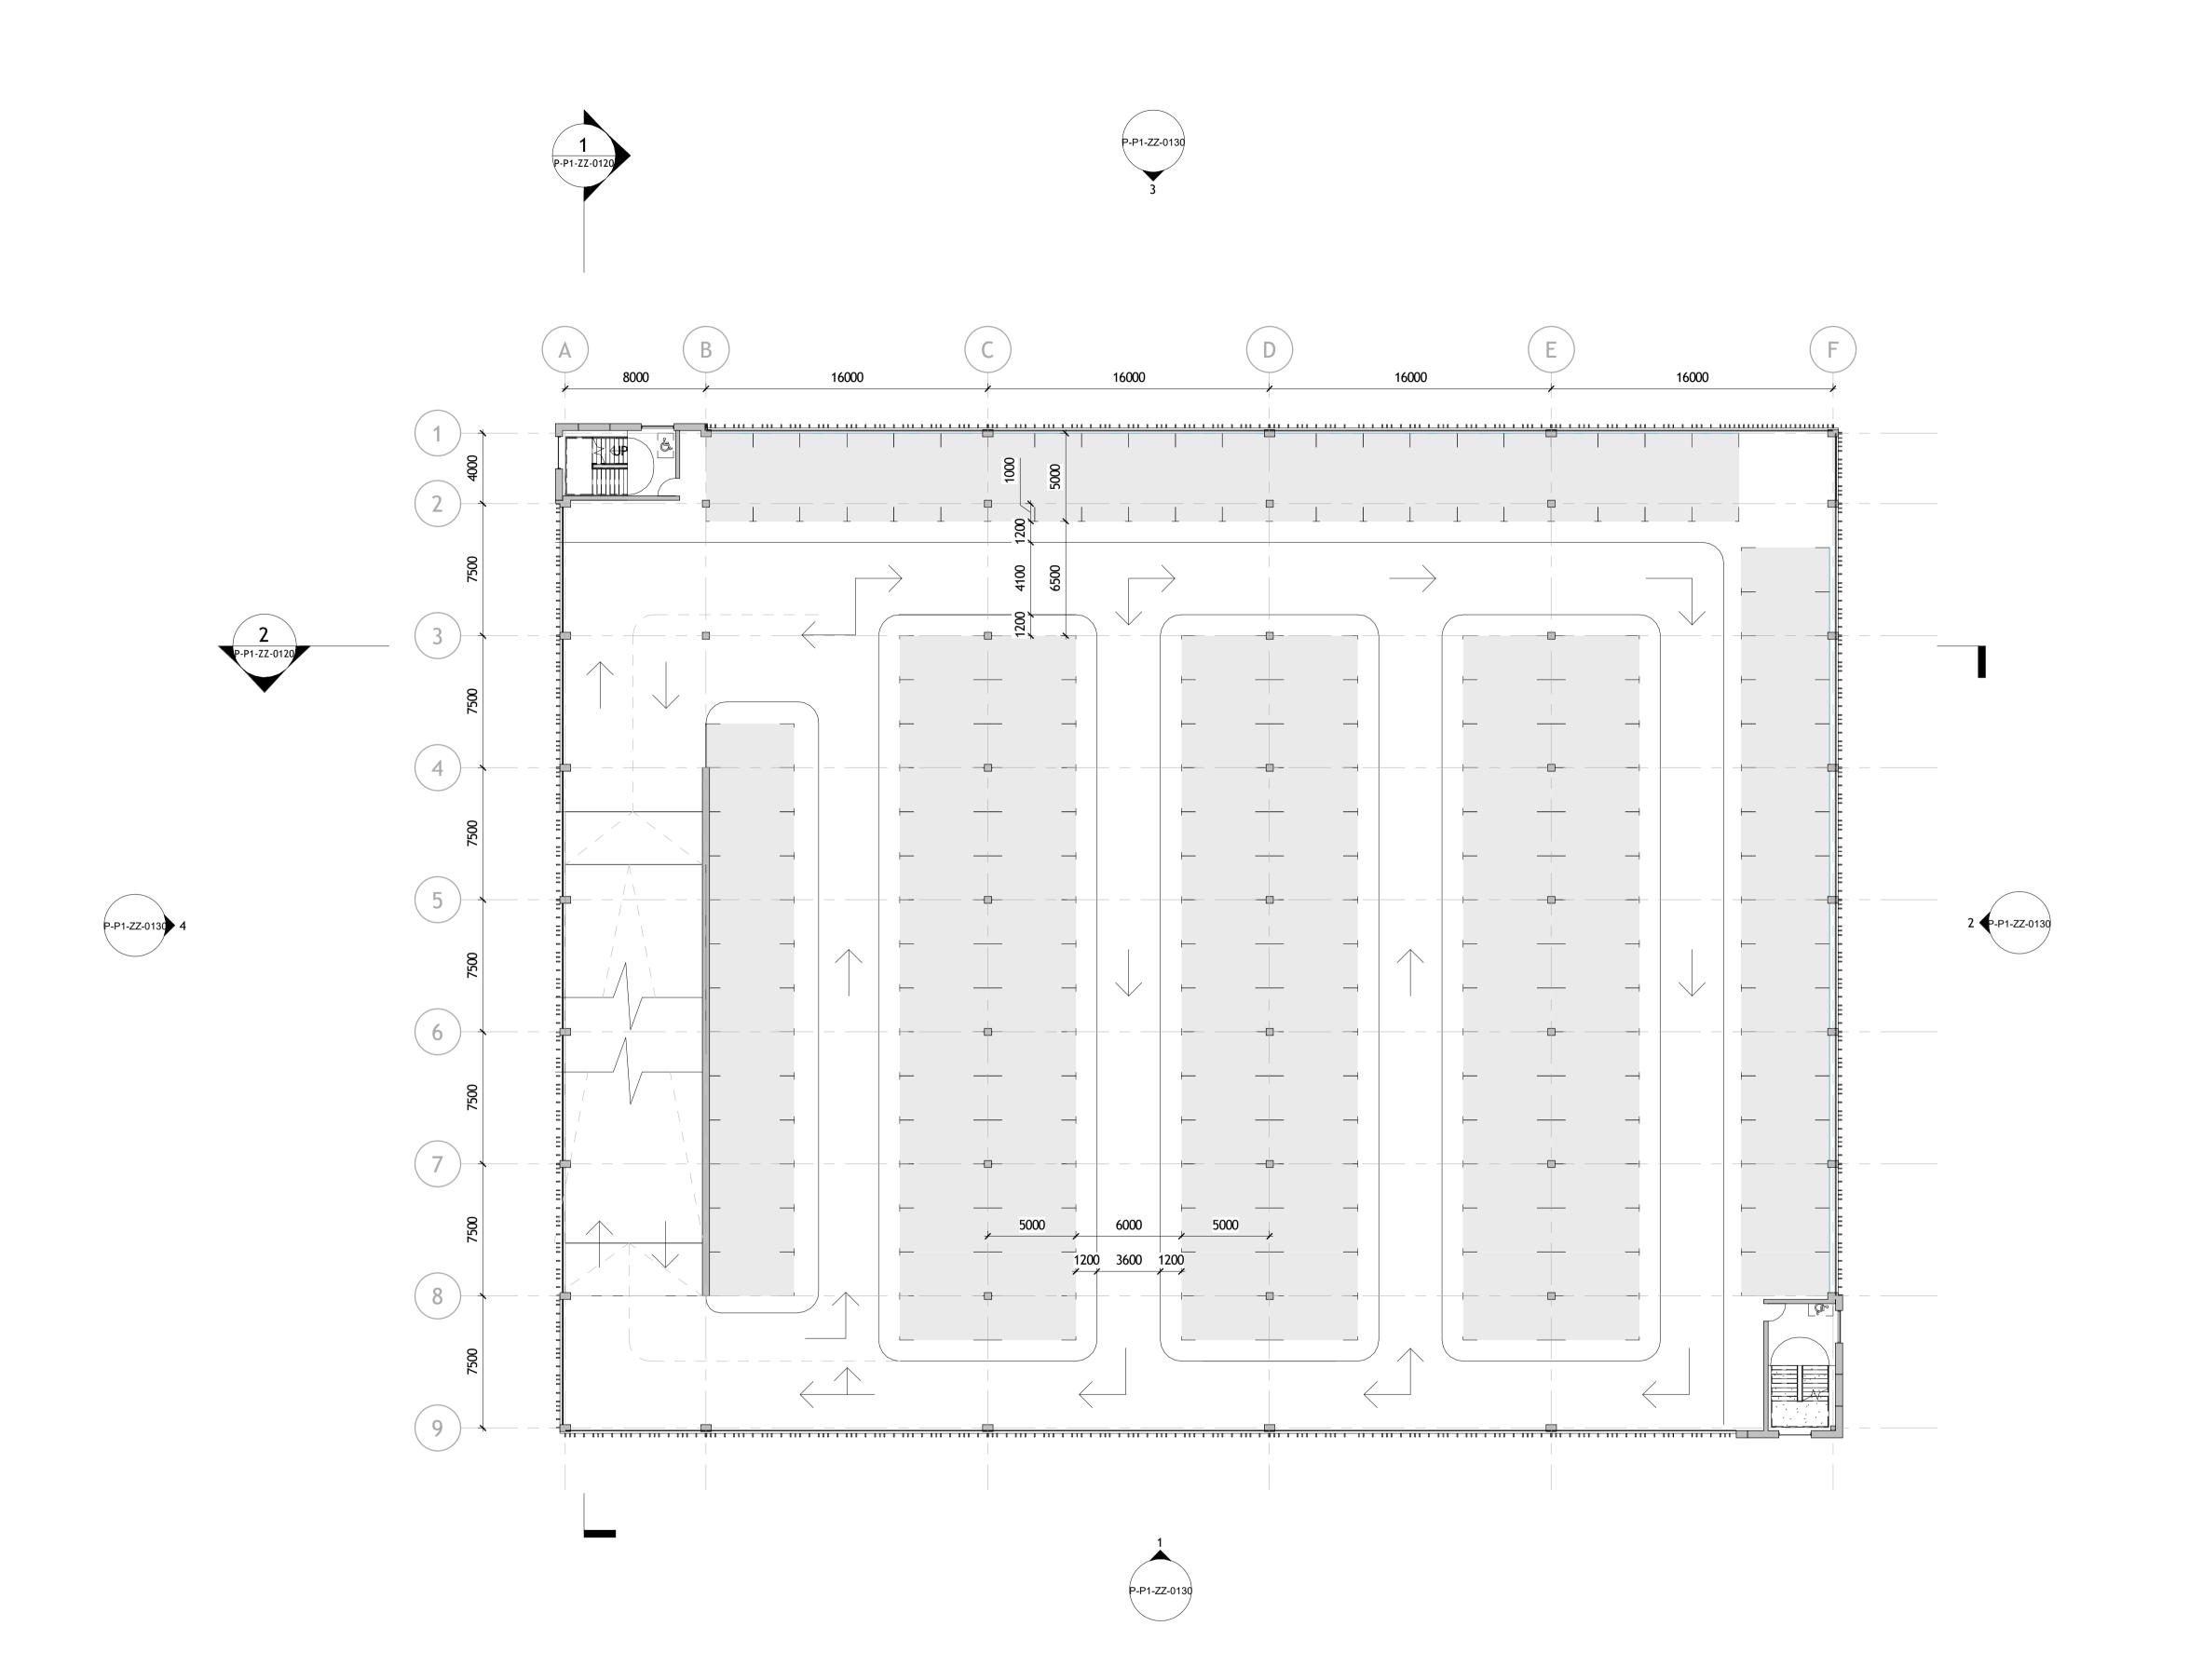

5th Fl, 26 Finsbury Square London EC2A 1DS +44 (0)20 7786 7900 mcbains.co.uk

UKAEA

Project

MCB Number

CAR PARKING HUBS

**Drawing Title** PARKING HUB 1 GROUND FLOOR GENERAL ARRANGEMENT FOR PLANNING

A-P1-Level 00-FFL

standard terms and conditions for further details.

A-P1-Level 00-FFL

Car Bays

| Car Sharing Group - Phase 1 | 8  |
|-----------------------------|----|
| Car Sharing Group - Phase 2 | 17 |
| EV - Phase 1                | 13 |
| EV - Phase 2                | 32 |
| Standard                    | 79 |

A-P1-Level 01-FFL Car Bavs

| cai bays          |     |
|-------------------|-----|
| Standard          | 148 |
|                   | 148 |
| A-P1-Level 02-FFL |     |

Car Bays

Standard 151 151 **Total Car Bays** A-P1-Level 00-FFL

Motorbike Bays

Standard Total Parking Spaces

Standard parking bay

Car sharing group bay

8

Electric vehicle charging bay

Minimum car bay dimension is 2.5m x 5m Motorbike bay dimension is 0.9m x 2.3m

| 60636R   |                               | DEC 2020     | 1:20        | 0 @ A1   |
|----------|-------------------------------|--------------|-------------|----------|
| Drawn by |                               | Reviewed by  | Approved by |          |
| KC       |                               | LF           | Ał          | (        |
| Revision | Amendment                     |              |             | Date     |
| P1       | Draft issue                   |              |             | 16-12-20 |
| P2       | Draft issue                   |              |             | 05-01-21 |
| P3       | Issue for review and comments |              |             | 13-01-21 |
| P4       | Issue for review              | and comments |             | 03-02-21 |
| P5       | Issue for Stage Approval      |              |             | 10-02-21 |
| P6       | Issue for Stage A             | 18-02-21     |             |          |