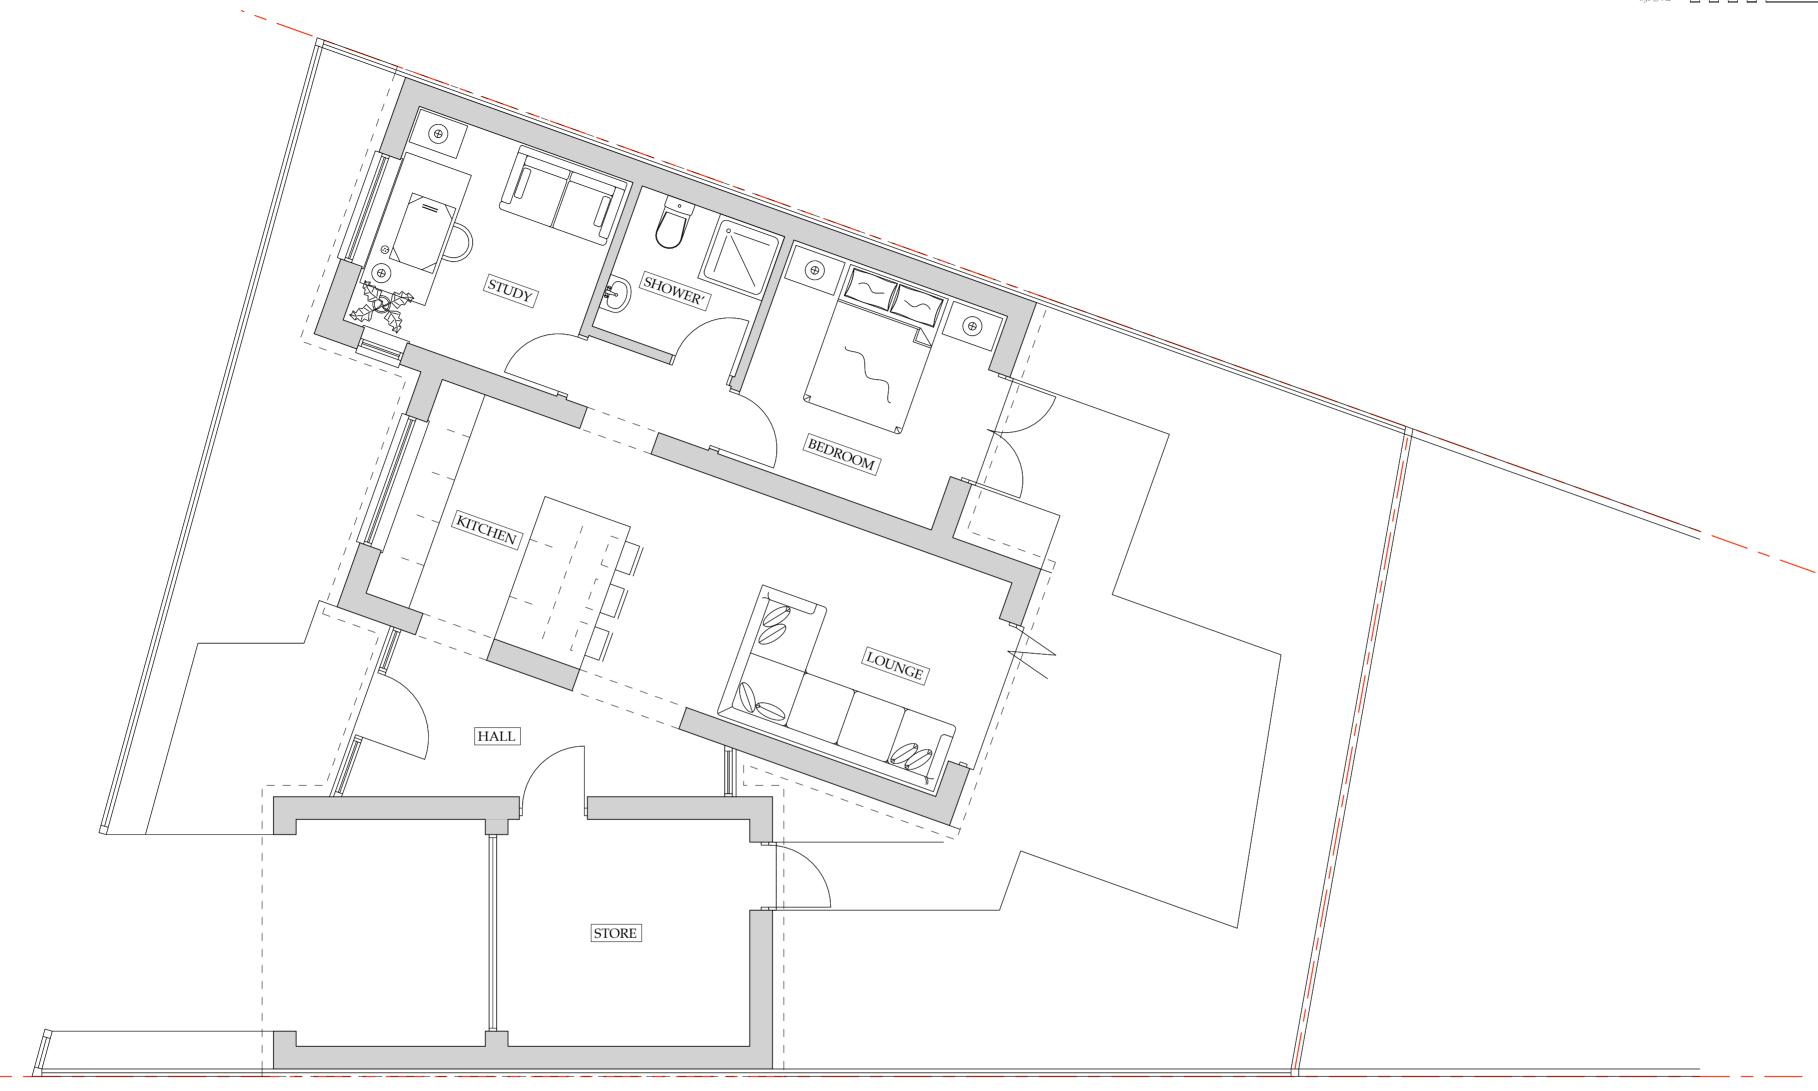

DRAWN BY CHECKED BY

DRG NO. DATE 25.03.2021

1043.G.4

T: 01865 686478 E: INFO@BLACKWATERSTUDIO.CO.UK WWW.BLACKWATERSTUDIO.CO.UK

HILLCROFT, NEWINGTON, WALLINGFORD, OXON OX10 7AH

BLACKWATER STUDIO

PROPOSED GROUND FLOOR PLAN

Planning V.1

4 Ernest Road, Didcot, Oxon OX11 8QH

PROJECT

Proposed new dwelling

CLIENT Mr & Mrs L King, 4 Ernest Road, Didcot, Oxon

DRAWN BY CHECKED BY DRG NO. DATE

T: 01865 686478 E: INFO@BLACKWATERSTUDIO.CO.UK