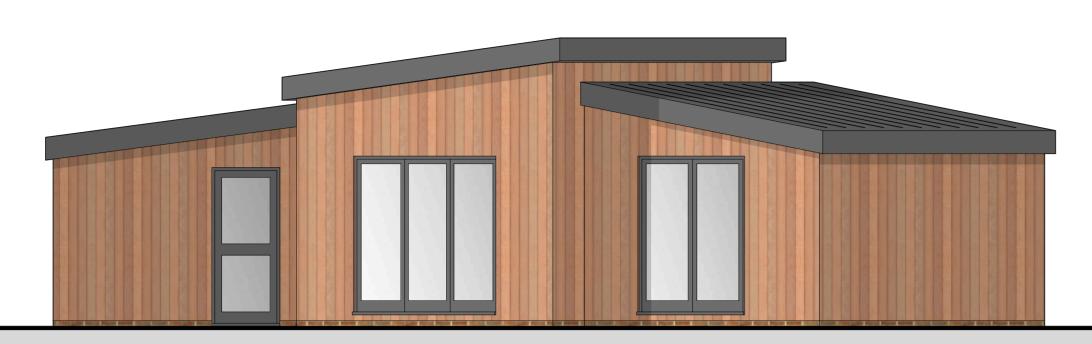

WWW.BLACKWATERSTUDIO.CO.UK

HILLCROFT, NEWINGTON, WALLINGFORD, OXON OX10 7AH

BLACKWATER STUDIO

DRG NO.

1043.G.7

DATE

25.03.2021

PROPOSED REAR ELEVATION

PROPOSED SIDE ELEVATION

PROPOSED FRONT ELEVATION

PROPOSED SIDE ELEVATION

Planning V.1

4 Ernest Road, Didcot, Oxon OX11 8QH

PROJECT

Proposed new dwelling

CLIENT Mr & Mrs L King, 4 Ernest Road, Didcot, Oxon