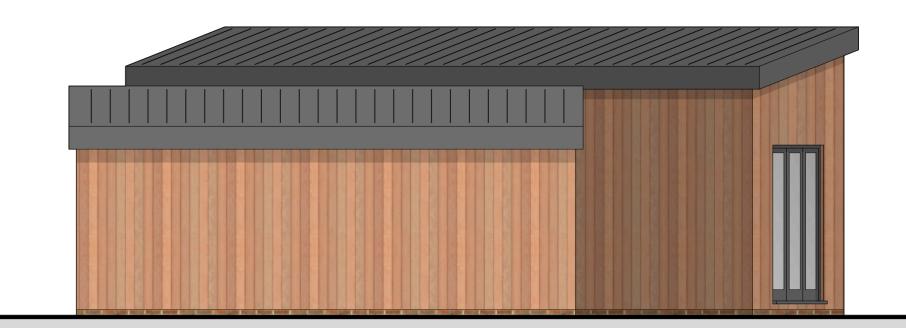

WWW.BLACKWATERSTUDIO.CO.UK

HILLCROFT, NEWINGTON, WALLINGFORD, OXON OX10 7AH

BLACKWATER STUDIO

DRG NO.

1043.G.7

DATE

25.03.2021

PROPOSED REAR ELEVATION

PROPOSED SIDE ELEVATION

PROPOSED FRONT ELEVATION

PROPOSED SIDE ELEVATION

Planning V.1

4 Ernest Road, Didcot, Oxon OX11 8QH

PROJECT

Proposed new dwelling

CLIENT Mr & Mrs L King, 4 Ernest Road, Didcot, Oxon