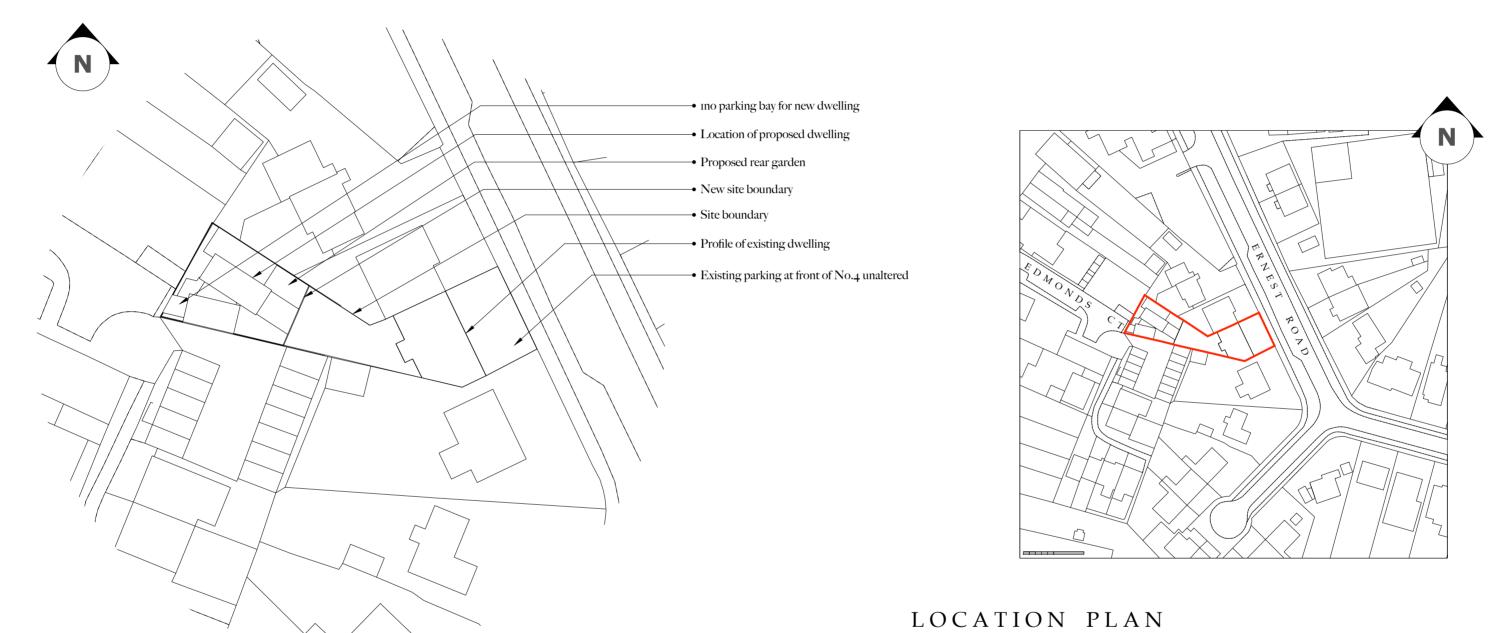

## Appendix 2

SITE PLAN

Planning V.1 4 Ernest Road, Didcot, Oxon OX11 8QH PROJECT Proposed new dwelling Mr & Mrs L King, 4 Ernest Road, Didcot, Oxon DRAWN BY CHECKED BY DRG NO. DATE 1043.G.8 25.03.2021 T: 01865 686478 E: INFO@BLACKWATERSTUDIO.CO.UK WWW.BLACKWATERSTUDIO.CO.UK HILLCROFT, NEWINGTON, WALLINGFORD, OXON OX10 7AH BLACKWATER

STUDIO

SITE LAYOUT PLAN

Planning V.1

4 Ernest Road, Didcot, Oxon OX11 8QH

PROJECT Proposed new dwelling

Mr & Mrs L King, 4 Ernest Road, Didcot, Oxon

DRAWN BY CHECKED BY

T: 01865 686478 E: INFO@BLACKWATERSTUDIO.CO.UK