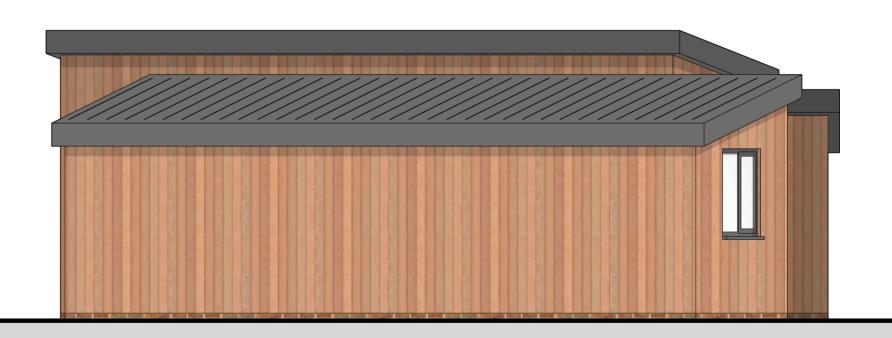

PROPOSED SIDE ELEVATION

PROPOSED FRONT ELEVATION

PROPOSED SIDE ELEVATION

Planning V.1

4 Ernest Road, Didcot, Oxon OX11 8QH

PROJECT

Proposed new dwelling

CLIENT Mr & Mrs L King, 4 Ernest Road, Didcot, Oxon

DRAWN BY CHECKED BY

DRG NO. DATE 25.03.2021

1043.G.4

T: 01865 686478 E: INFO@BLACKWATERSTUDIO.CO.UK WWW.BLACKWATERSTUDIO.CO.UK

HILLCROFT, NEWINGTON, WALLINGFORD, OXON OX10 7AH

BLACKWATER STUDIO

PROPOSED GROUND FLOOR PLAN