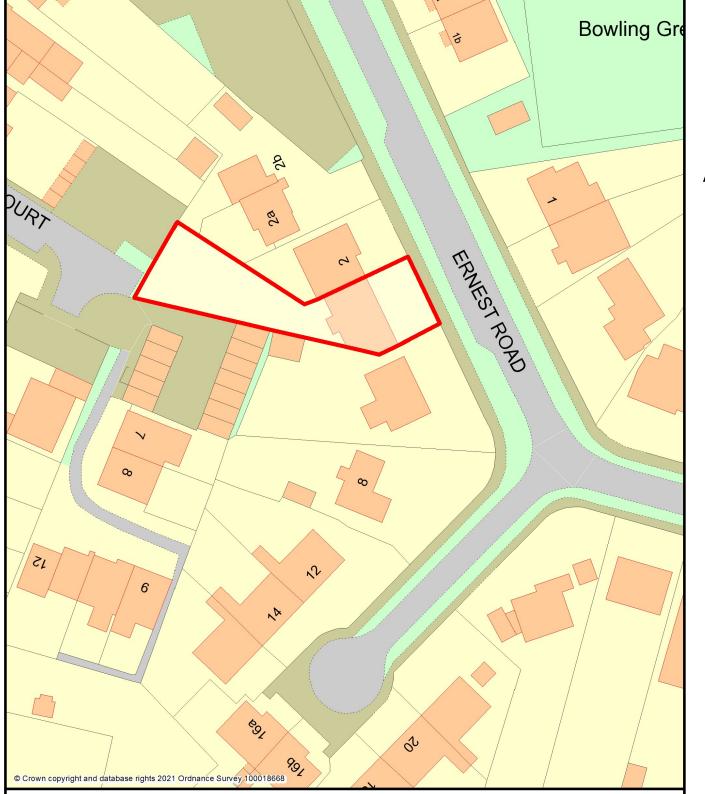

## Appendix 1



## Appendix 2

SITE PLAN

Planning V.1 4 Ernest Road, Didcot, Oxon OX11 8QH PROJECT Proposed new dwelling Mr & Mrs L King, 4 Ernest Road, Didcot, Oxon DRAWN BY CHECKED BY DRG NO. DATE 1043.G.8 25.03.2021 T: 01865 686478 E: INFO@BLACKWATERSTUDIO.CO.UK WWW.BLACKWATERSTUDIO.CO.UK HILLCROFT, NEWINGTON, WALLINGFORD, OXON OX10 7AH BLACKWATER

STUDIO



SITE LAYOUT PLAN

Planning V.1

4 Ernest Road, Didcot, Oxon OX11 8QH

PROJECT Proposed new dwelling

Mr & Mrs L King, 4 Ernest Road, Didcot, Oxon

DRAWN BY CHECKED BY

T: 01865 686478 E: INFO@BLACKWATERSTUDIO.CO.UK

WWW.BLACKWATERSTUDIO.CO.UK

HILLCROFT, NEWINGTON, WALLINGFORD, OXON OX10 7AH

BLACKWATER STUDIO

DRG NO.

1043.G.7

DATE

25.03.2021





PROPOSED REAR ELEVATION

PROPOSED SIDE ELEVATION





PROPOSED FRONT ELEVATION