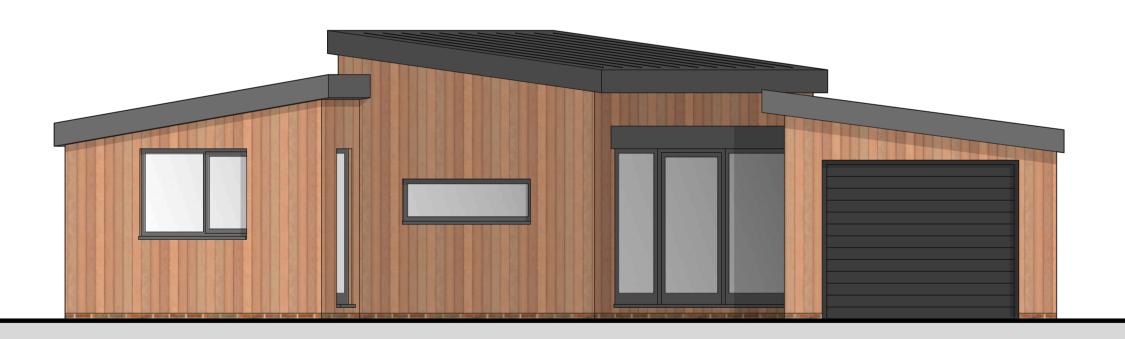

PROPOSED SIDE ELEVATION

PROPOSED FRONT ELEVATION

PROPOSED SIDE ELEVATION

Planning V.1

4 Ernest Road, Didcot, Oxon OX11 8QH

PROJECT

Proposed new dwelling

CLIENT Mr & Mrs L King, 4 Ernest Road, Didcot, Oxon

DRAWN BY CHECKED BY

DRG NO. DATE 25.03.2021

1043.G.4

T: 01865 686478 E: INFO@BLACKWATERSTUDIO.CO.UK WWW.BLACKWATERSTUDIO.CO.UK

HILLCROFT, NEWINGTON, WALLINGFORD, OXON OX10 7AH

BLACKWATER STUDIO

PROPOSED GROUND FLOOR PLAN